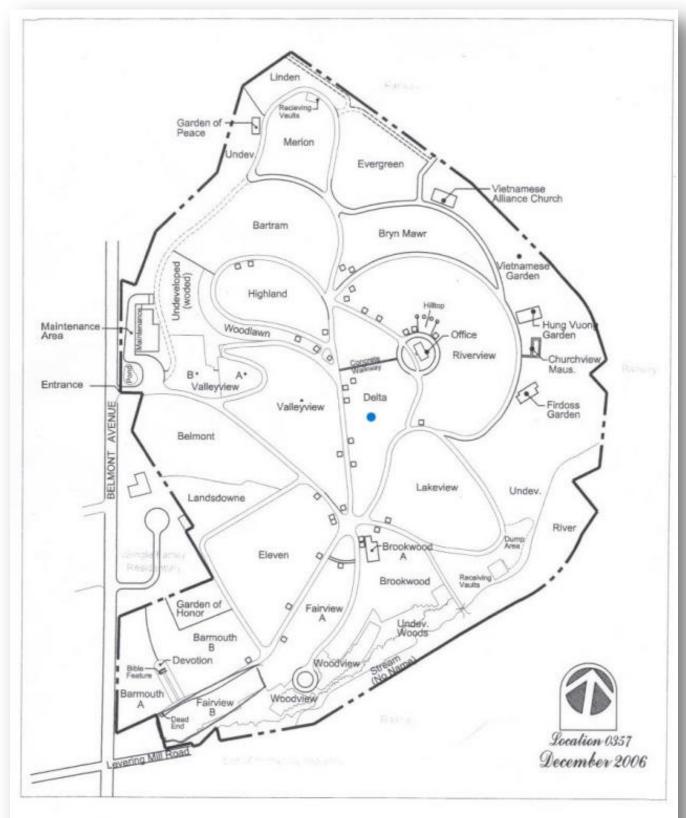

## About this Cemetery Property

Ten double-interment sites in a prime area of Westminster Cemetery on a hill in the Delta Section, perfect for a family or church group, or for individual purchase. Each site will accommodate two caskets, with one on top of the other. The deed lists a total of 20 spaces in 10 sites. Sites 13 – 18 are located right at the roadside, and 9 – 12 are in the row directly behind these. The two remaining sites on the right in this second row and the six in a third row behind them are all occupied but UNMARKED graves, which will provide a perpetual border of space behind the sites that are for sale. A single monument marked "Thomson" stands centered behind the three rows, so they are easily located from the roadside. \*\*Comparable sites at the cemetery are sold for \$3995.00 for one interment and \$2495.00 for the second interment in the same site (\$6490.00 total for both an upper and lower space). We will pay the \$395.00 deed transfer fee for those purchasing MORE THAN ONE SITE. These sites are available for immediate need.

## Details of this Cemetery Property

Listing ID: 25-0102-3 Property Type: Grave Spaces Quantity: (10) DD Companions

Garden/Section: Delta Lot: 26 Grave(s): 9, 10, 11, 12, 13, 14, 15, 16, 17, 18 (All Spaces are Upper & Lower)