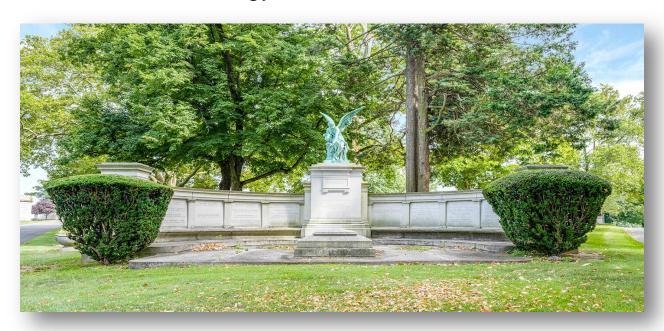

## About this Cemetery Property

Ten double-interment sites in a prime area of Westminster Cemetery on a hill in the Delta Section, perfect for a family or church group, or for individual purchase. Each site will accommodate two caskets, with one on top of the other. The deed lists a total of 20 spaces in 10 sites. Sites 13 – 18 are located right at the roadside, and 9 – 12 are in the row directly behind these. The two remaining sites on the right in this second row and the six in a third row behind them are all occupied but UNMARKED graves, which will provide a perpetual border of space behind the sites that are for sale. A single monument marked "Thomson" stands centered behind the three rows, so they are easily located from the roadside. \*\*Comparable sites at the cemetery are sold for \$3995.00 for one interment and \$2495.00 for the second interment in the same site (\$6490.00 total for both an upper and lower space). We will pay the \$395.00 deed transfer fee for those purchasing MORE THAN ONE SITE. These sites are available for immediate need.