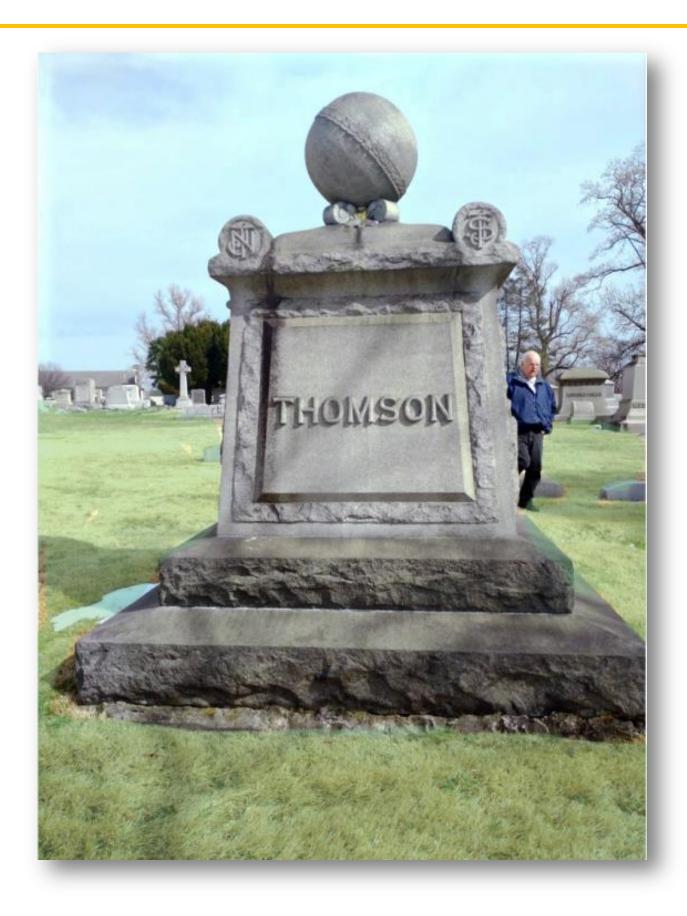

## About this Cemetery Property

Ten double-interment sites in a prime area of Westminster Cemetery on a hill in the Delta Section, perfect for a family or church group, or for individual purchase. Each site will accommodate two caskets, with one on top of the other. The deed lists a total of 20 spaces in 10 sites. Sites 13 – 18 are located right at the roadside, and 9 – 12 are in the row directly behind these. The two remaining sites on the right in this second row and the six in a third row behind them are all occupied but UNMARKED graves, which will provide a perpetual border of space behind the sites that are for sale. A single monument marked "Thomson" stands centered behind the three rows, so they are easily located from the roadside. \*\*Comparable sites at the cemetery are sold for \$3995.00 for one interment and \$2495.00 for the second interment in the same site (\$6490.00 total for both an upper and lower space). We will pay the \$395.00 deed transfer fee for those purchasing MORE THAN ONE SITE. These sites are available for immediate need.