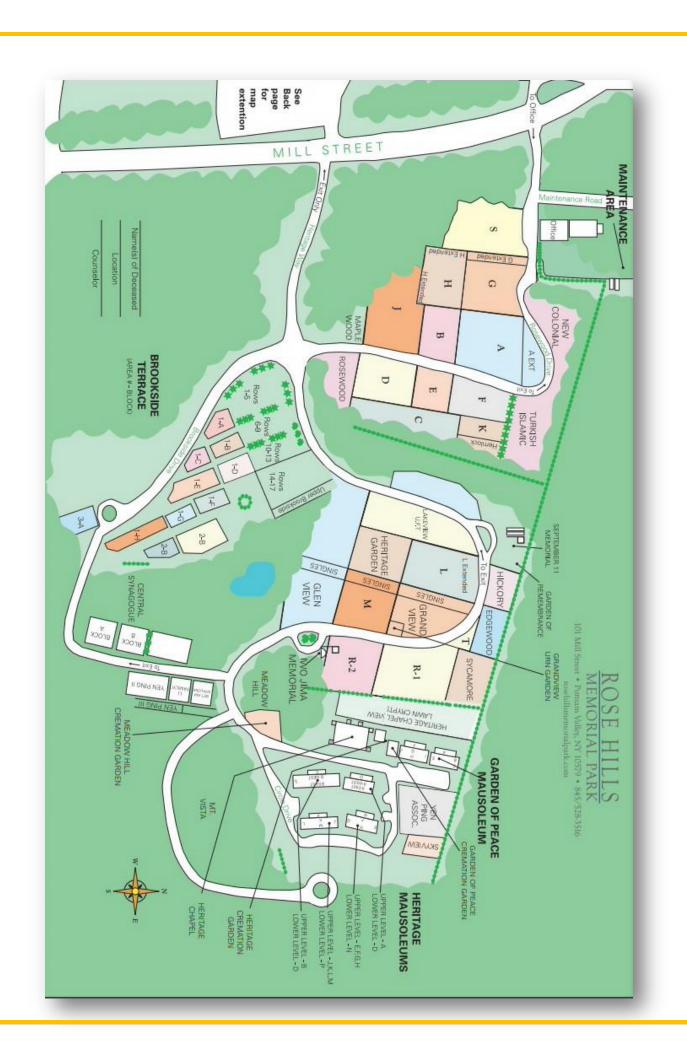

## Details of this Cemetery Property

Listing ID: 24-1223-3 Property Type: Grave Space Quantity: (1) Double Depth Companion

Garden/Section: Veterans R Row: 5 Grave: 26 A/B

THE CEMETERY EXCHANGE LLC Hours of Operation - Monday thru Thursday 9:00am - 6:00pm EST Friday 9:00am - 2:00pm EST 1-866-754-6573