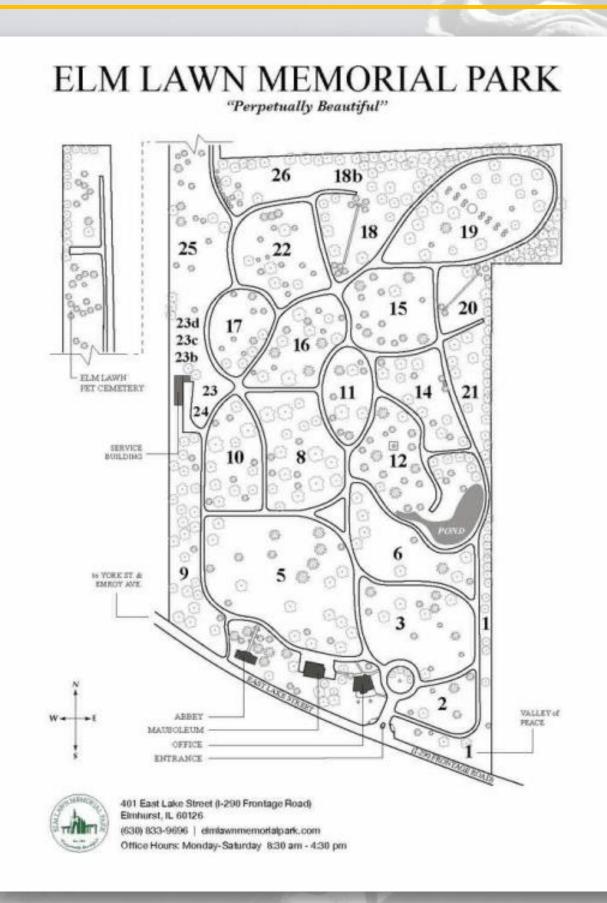

## Details of this Cemetery Property

Listing ID: 24-1216-5 Property Type: Grave Spaces Quantity: (4) Singles Garden: Memorial Section: 19 Lot: 636 Grave(s): 1, 2, 3, 4

THE CEMETERY EXCHANGE LLC Hours of Operation - Monday thru Thursday 9:00am - 6:00pm EST Friday 9:00am - 2:00pm EST 1-866-754-6573