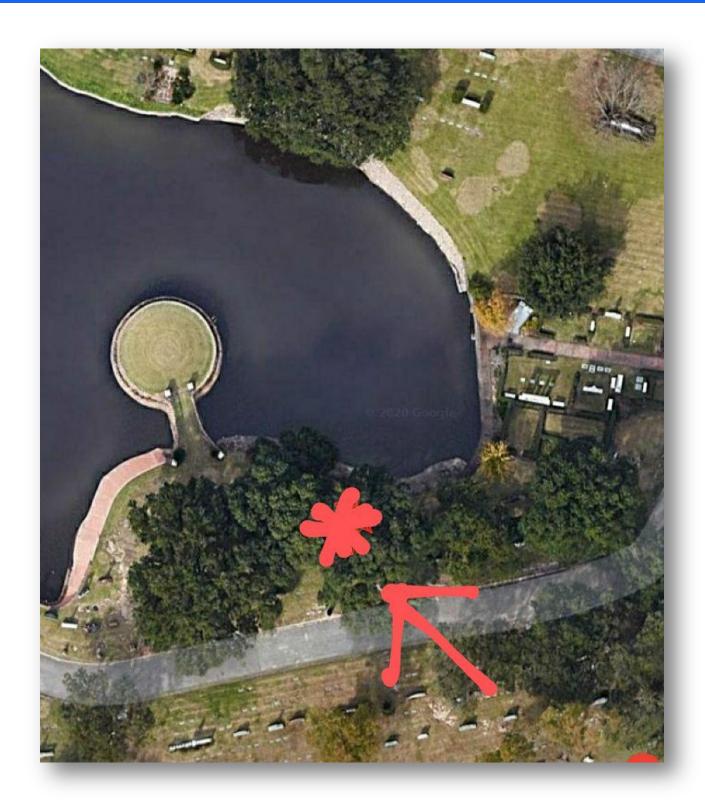

## About this Cemetery Property

Four cemetery grave spaces available in Section 22, lot 1109 of what used to be part of a family plot. These rare cemetery spaces are in the most exclusive, most elite part of Forest Park Lawndale, Houston. Beautiful, majestic, large live oak trees surround these spaces that are adjacent to the interior lake of this most peaceful, pristine area of the cemetery. These spaces are also located near the street for easy access. The diagram and photos of the actual grave sites are provided showing their orientation to each other, the lake, and the street. According to the cemetery, each space retails for \$25,000.00 each. Currently, we are asking for an extreme discount off of the retail price. Please note: There are 4 spaces (one interment right per space) available for sale: Plots #2 and #3 and #7 and #8. They can be sold together for a total amount of \$24.000.00 Or separately, in pairs, such as: Plots #2 and #3 for \$12,000.00. Plots #7 and #8 for \$12,000.00.

## Details of this Cemetery Property

Listing ID: 24-1213-4 Property Type: Grave Spaces Quantity: (4) Singles Garden: Scenic View on the Lake Section: 22 Lot: 1109 Grave(s): 2, 3, 7, 8