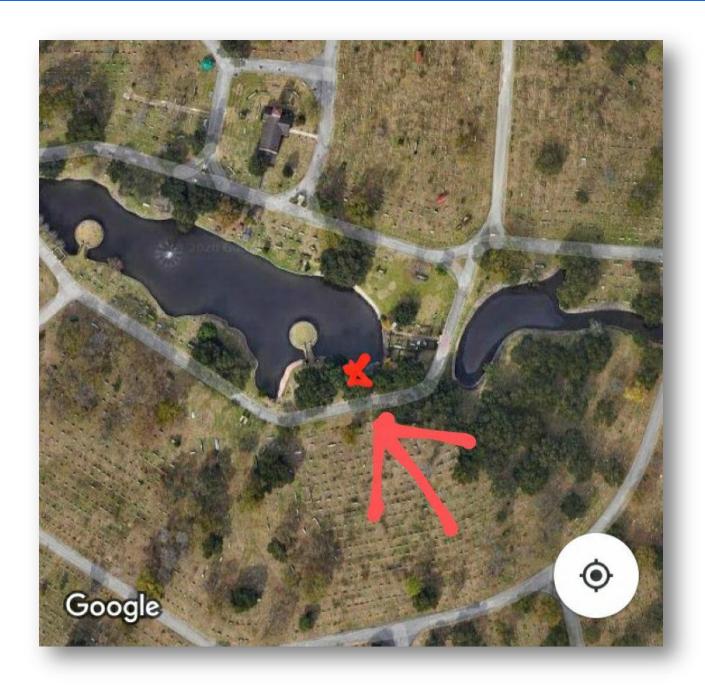

## About this Cemetery Property

Four cemetery grave spaces available in Section 22, lot 1109 of what used to be part of a family plot. These rare cemetery spaces are in the most exclusive, most elite part of Forest Park Lawndale, Houston. Beautiful, majestic, large live oak trees surround these spaces that are adjacent to the interior lake of this most peaceful, pristine area of the cemetery. These spaces are also located near the street for easy access. The diagram and photos of the actual grave sites are provided showing their orientation to each other, the lake, and the street. According to the cemetery, each space retails for \$25,000.00 each. Currently, we are asking for an extreme discount off of the retail price. Please note: There are 4 spaces (one interment right per space) available for sale: Plots #2 and #3 and #7 and #8. They can be sold together for a total amount of \$24.000.00 Or separately, in pairs, such as: Plots #2 and #3 for \$12,000.00. Plots #7 and #8 for \$12,000.00.

## Details of this Cemetery Property

Listing ID: 24-1213-4 Property Type: Grave Spaces Quantity: (4) Singles Garden: Scenic View on the Lake Section: 22 Lot: 1109 Grave(s): 2, 3, 7, 8