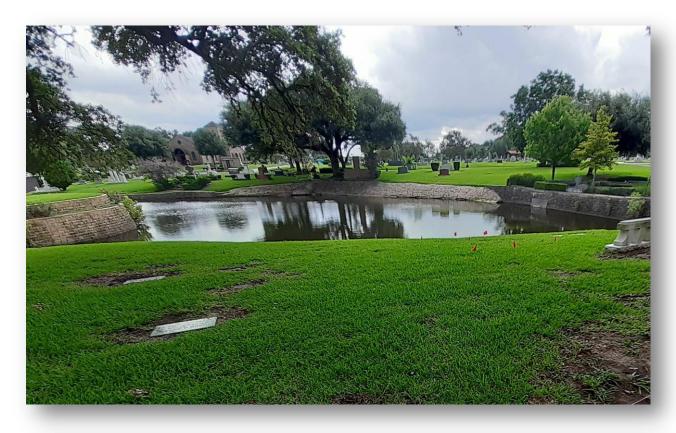

## About this Cemetery Property

Four cemetery grave spaces available in Section 22, lot 1109 of what used to be part of a family plot. These rare cemetery spaces are in the most exclusive, most elite part of Forest Park Lawndale, Houston. Beautiful, majestic, large live oak trees surround these spaces that are adjacent to the interior lake of this most peaceful, pristine area of the cemetery. These spaces are also located near the street for easy access. The diagram and photos of the actual grave sites are provided showing their orientation to each other, the lake, and the street. According to the cemetery, each space retails for \$25,000.00 each. Currently, we are asking for an extreme discount off of the retail price. Please note: There are 4 spaces (one interment right per space) available for sale: Plots #2 and #3 and #7 and #8. They can be sold together for a total amount of \$24.000.00 Or separately, in pairs, such as: Plots #2 and #3 for \$12,000.00. Plots #7 and #8 for \$12,000.00.