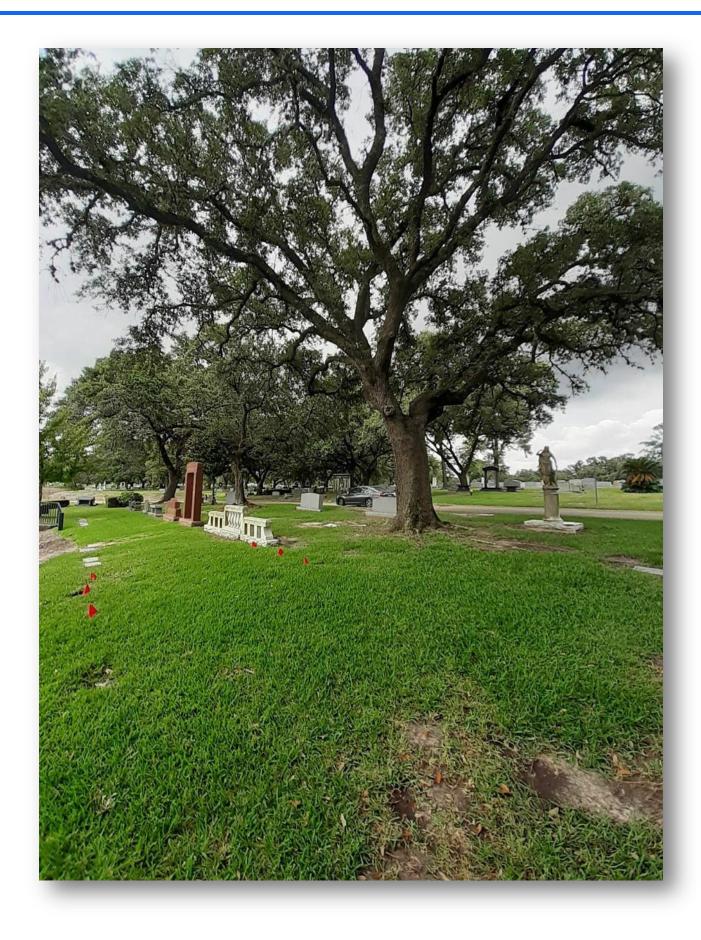

## About this Cemetery Property

Four cemetery grave spaces available in Section 22, lot 1109 of what used to be part of a family plot. These rare cemetery spaces are in the most exclusive, most elite part of Forest Park Lawndale, Houston. Beautiful, majestic, large live oak trees surround these spaces that are adjacent to the interior lake of this most peaceful, pristine area of the cemetery. These spaces are also located near the street for easy access. The diagram and photos of the actual grave sites are provided showing their orientation to each other, the lake, and the street. According to the cemetery, each space retails for \$25,000.00 each. Currently, we are asking for an extreme discount off of the retail price. Please note: There are 4 spaces (one interment right per space) available for sale: Plots #2 and #3 and #7 and #8. They can be sold together for a total amount of \$24.000.00 Or separately, in pairs, such as: Plots #2 and #3 for \$12,000.00. Plots #7 and #8 for \$12,000.00.