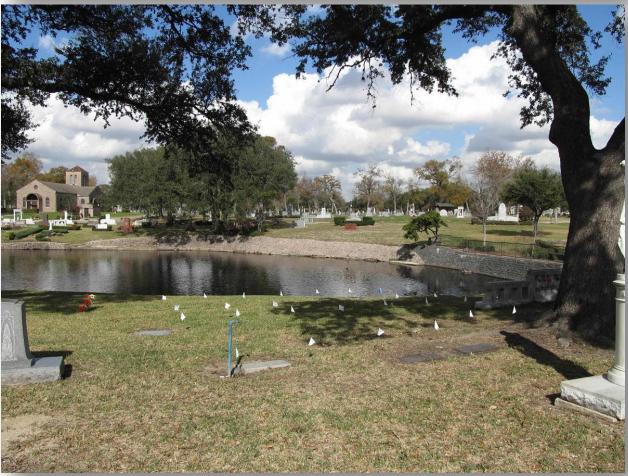

## About this Cemetery Property

Four cemetery grave spaces available in Section 22, lot 1109 of what used to be part of a family plot. These rare cemetery spaces are in the most exclusive, most elite part of Forest Park Lawndale, Houston. Beautiful, majestic, large live oak trees surround these spaces that are adjacent to the interior lake of this most peaceful, pristine area of the cemetery. These spaces are also located near the street for easy access. The diagram and photos of the actual grave sites are provided showing their orientation to each other, the lake, and the street. According to the cemetery, each space retails for \$25,000.00 each. Currently, we are asking for an extreme discount off of the retail price. Please note: There are 4 spaces (one interment right per space) available for sale: Plots #2 and #3 and #7 and #8. They can be sold together for a total amount of \$24.000.00 Or separately, in pairs, such as: Plots #2 and #3 for \$12,000.00. Plots #7 and #8 for \$12,000.00.