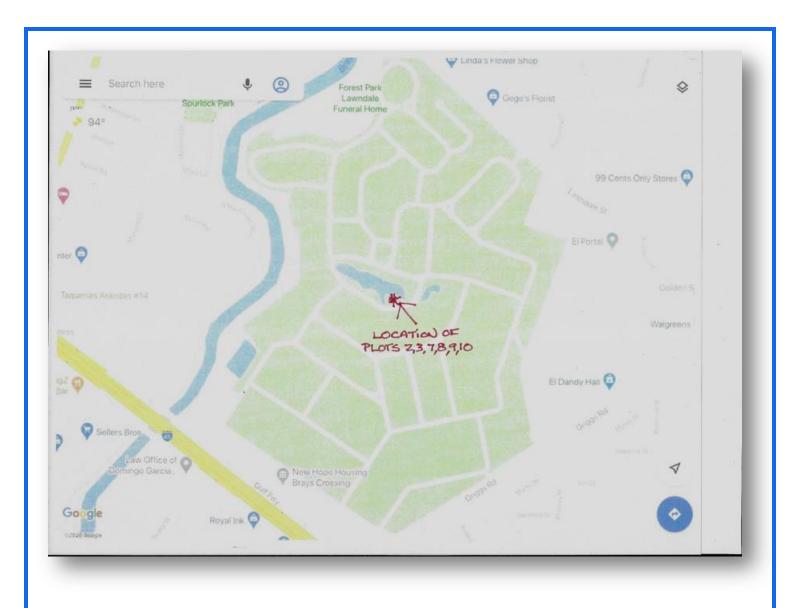

## About this Cemetery Property

Four cemetery grave spaces available in Section 22, lot 1109 of what used to be part of a family plot. These rare cemetery spaces are in the most exclusive, most elite part of Forest Park Lawndale, Houston. Beautiful, majestic, large live oak trees surround these spaces that are adjacent to the interior lake of this most peaceful, pristine area of the cemetery. These spaces are also located near the street for easy access. The diagram and photos of the actual grave sites are provided showing their orientation to each other, the lake, and the street. According to the cemetery, each space retails for \$25,000.00 each. Currently, we are asking for an extreme discount off of the retail price. Please note: There are 4 spaces (one interment right per space) available for sale: Plots #2 and #3 and #7 and #8. They can be sold together for a total amount of \$24.000.00 Or separately, in pairs, such as: Plots #2 and #3 for \$12,000.00. Plots #7 and #8 for \$12,000.00.

## Details of this Cemetery Property

Listing ID: 24-1213-4 Property Type: Grave Spaces Quantity: (4) Singles Garden: Scenic View on the Lake Section: 22 Lot: 1109 Grave(s): 2, 3, 7, 8