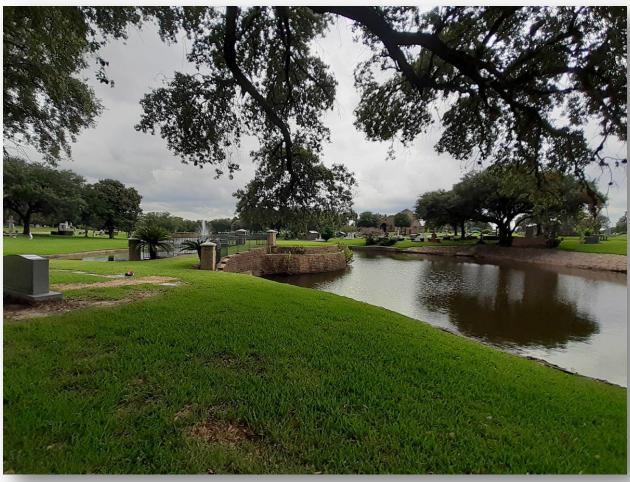

## About this Cemetery Property

Four cemetery grave spaces available in Section 22, lot 1109 of what used to be part of a family plot. These rare cemetery spaces are in the most exclusive, most elite part of Forest Park Lawndale, Houston. Beautiful, majestic, large live oak trees surround these spaces that are adjacent to the interior lake of this most peaceful, pristine area of the cemetery. These spaces are also located near the street for easy access. The diagram and photos of the actual grave sites are provided showing their orientation to each other, the lake, and the street. According to the cemetery, each space retails for \$25,000.00 each. Currently, we are asking for an extreme discount off of the retail price. Please note: There are 4 spaces (one interment right per space) available for sale: Plots #2 and #3 and #7 and #8. They can be sold together for a total amount of \$24.000.00 Or separately, in pairs, such as: Plots #2 and #3 for \$12,000.00. Plots #7 and #8 for \$12,000.00.