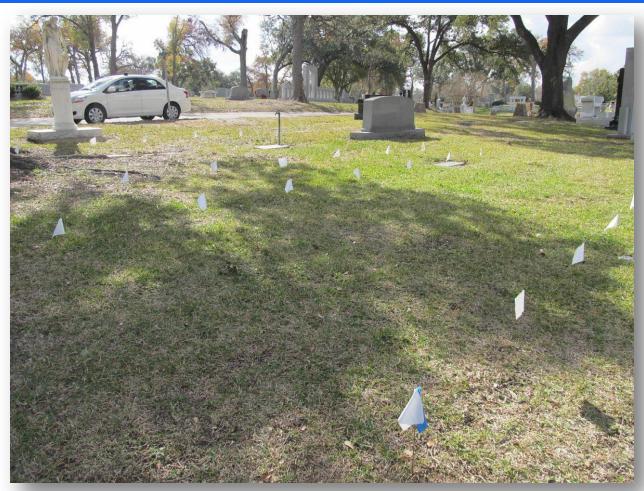

## About this Cemetery Property

Four cemetery grave spaces available in Section 22, lot 1109 of what used to be part of a family plot. These rare cemetery spaces are in the most exclusive, most elite part of Forest Park Lawndale, Houston. Beautiful, majestic, large live oak trees surround these spaces that are adjacent to the interior lake of this most peaceful, pristine area of the cemetery. These spaces are also located near the street for easy access. The diagram and photos of the actual grave sites are provided showing their orientation to each other, the lake, and the street. According to the cemetery, each space retails for \$25,000.00 each. Currently, we are asking for an extreme discount off of the retail price. Please note: There are 4 spaces (one interment right per space) available for sale: Plots #2 and #3 and #7 and #8. They can be sold together for a total amount of \$24.000.00 Or separately, in pairs, such as: Plots #2 and #3 for \$12,000.00. Plots #7 and #8 for \$12,000.00.