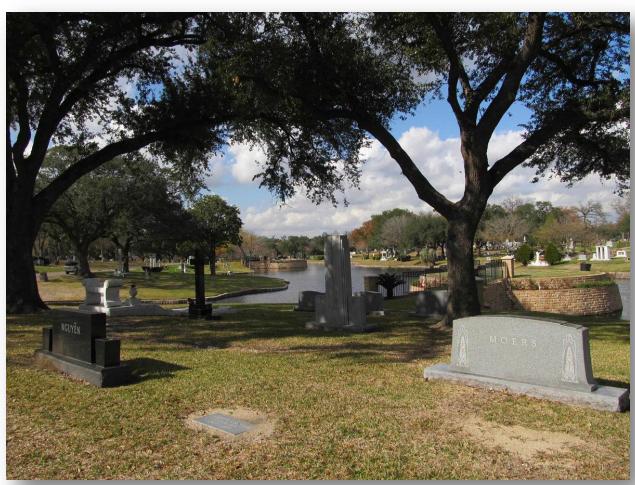

## About this Cemetery Property

Four cemetery grave spaces available in Section 22, lot 1109 of what used to be part of a family plot. These rare cemetery spaces are in the most exclusive, most elite part of Forest Park Lawndale, Houston. Beautiful, majestic, large live oak trees surround these spaces that are adjacent to the interior lake of this most peaceful, pristine area of the cemetery. These spaces are also located near the street for easy access. The diagram and photos of the actual grave sites are provided showing their orientation to each other, the lake, and the street. According to the cemetery, each space retails for \$25,000.00 each. Currently, we are asking for an extreme discount off of the retail price. Please note: There are 4 spaces (one interment right per space) available for sale: Plots #2 and #3 and #7 and #8. They can be sold together for a total amount of \$24.000.00 Or separately, in pairs, such as: Plots #2 and #3 for \$12,000.00. Plots #7 and #8 for \$12,000.00.