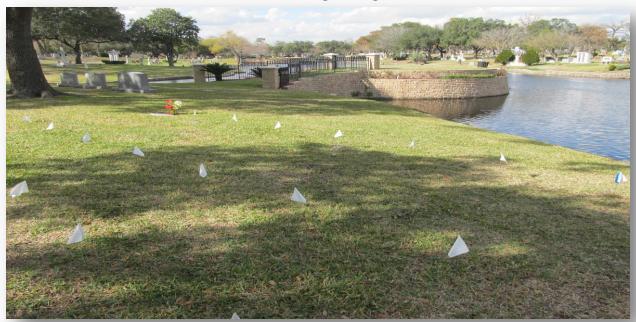

## About this Cemetery Property

Four cemetery grave spaces available in Section 22, lot 1109 of what used to be part of a family plot. These rare cemetery spaces are in the most exclusive, most elite part of Forest Park Lawndale, Houston. Beautiful, majestic, large live oak trees surround these spaces that are adjacent to the interior lake of this most peaceful, pristine area of the cemetery. These spaces are also located near the street for easy access. The diagram and photos of the actual grave sites are provided showing their orientation to each other, the lake, and the street. According to the cemetery, each space retails for \$25,000.00 each. Currently, we are asking for an extreme discount off of the retail price. Please note: There are 4 spaces (one interment right per space) available for sale: Plots #2 and #3 and #7 and #8. They can be sold together for a total amount of \$24.000.00 Or separately, in pairs, such as: Plots #2 and #3 for \$12,000.00. Plots #7 and #8 for \$12,000.00.