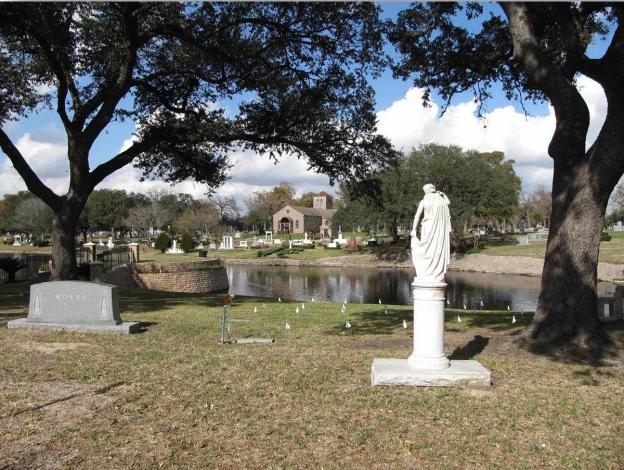

## About this Cemetery Property

Four cemetery grave spaces available in Section 22, lot 1109 of what used to be part of a family plot. These rare cemetery spaces are in the most exclusive, most elite part of Forest Park Lawndale, Houston. Beautiful, majestic, large live oak trees surround these spaces that are adjacent to the interior lake of this most peaceful, pristine area of the cemetery. These spaces are also located near the street for easy access. The diagram and photos of the actual grave sites are provided showing their orientation to each other, the lake, and the street. According to the cemetery, each space retails for \$25,000.00 each. Currently, we are asking for an extreme discount off of the retail price. Please note: There are 4 spaces (one interment right per space) available for sale: Plots #2 and #3 and #7 and #8. They can be sold together for a total amount of \$24.000.00 Or separately, in pairs, such as: Plots #2 and #3 for \$12,000.00. Plots #7 and #8 for \$12,000.00.