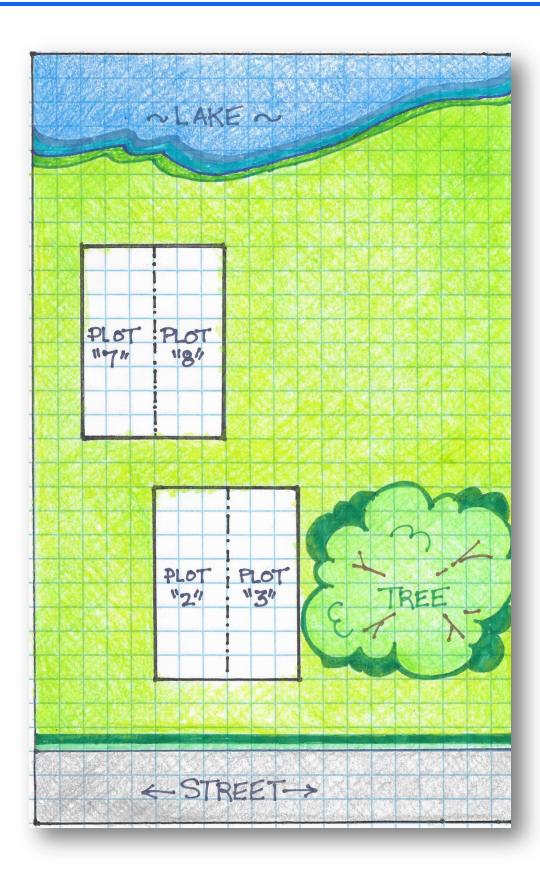

## About this Cemetery Property

Four cemetery grave spaces available in Section 22, lot 1109 of what used to be part of a family plot. These rare cemetery spaces are in the most exclusive, most elite part of Forest Park Lawndale, Houston. Beautiful, majestic, large live oak trees surround these spaces that are adjacent to the interior lake of this most peaceful, pristine area of the cemetery. These spaces are also located near the street for easy access. The diagram and photos of the actual grave sites are provided showing their orientation to each other, the lake, and the street. According to the cemetery, each space retails for \$25,000.00 each. Currently, we are asking for an extreme discount off of the retail price. Please note: There are 4 spaces (one interment right per space) available for sale: Plots #2 and #3 and #7 and #8. They can be sold together for a total amount of \$24.000.00 Or separately, in pairs, such as: Plots #2 and #3 for \$12,000.00. Plots #7 and #8 for \$12,000.00.

## Details of this Cemetery Property

Listing ID: 24-1213-4 Property Type: Grave Spaces Quantity: (4) Singles Garden: Scenic View on the Lake Section: 22 Lot: 1109 Grave(s): 2, 3, 7, 8