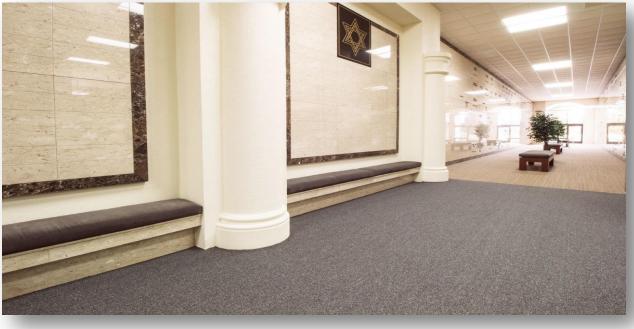

## About this Cemetery Property

The indoor crypts at the Sanctuary of Abraham and Sarah Mausoleum are designed to provide a peaceful and dignified resting place for loved ones. These crypts are located within the mausoleum building itself, offering a controlled environment that ensures the safety and preservation of the memorialized individuals. It is a non-sectarian community mausoleum. All religions welcome. The crypts are spacious, made of high-quality materials and are built to provide a sense of tranquility and respect. This Deluxe Companion Crypt consists of 2 single crypts with a double crypt front and plaques or names, dates, inscriptions and other types of personalization are permitted. The space is thoughtfully arranged to create a serene and reflective atmosphere, with carefully planned lighting, decorative elements, and a quiet, respectful ambiance. There is a chapel on the same floor. The crypts are situated in a climate-controlled area, ensuring optimal conditions for the preservation of the resting individuals. The design of the sanctuary ensures that these indoor crypts provide a lasting tribute that blends both beauty and reverence. Current Cemetery Retail is \$20,000 I am selling for \$13,500. Available for Immediate Need.