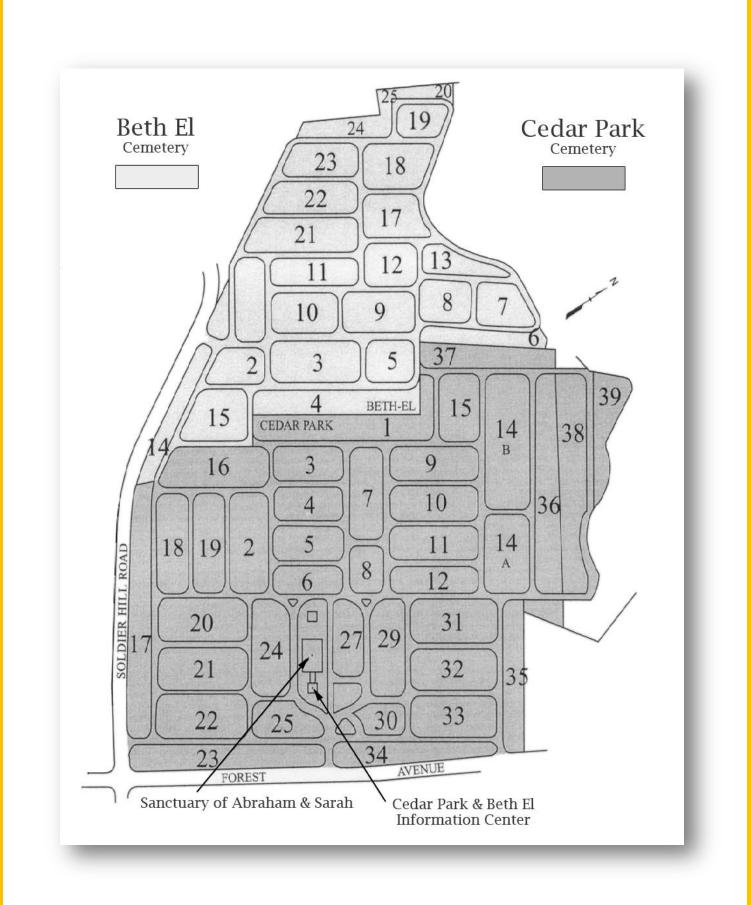

## Details of this Cemetery Property

Private Listing ID: 24-1202-3 Property Type: Mausoleum Crypt Quantity: (1) Deluxe Companion
Mausoleum: Sanctuary of Abraham & Sarah Phase: II Building: 7 Section: 36
Level: 1 - Prayer Crypt(s): 7A200 - 7A201