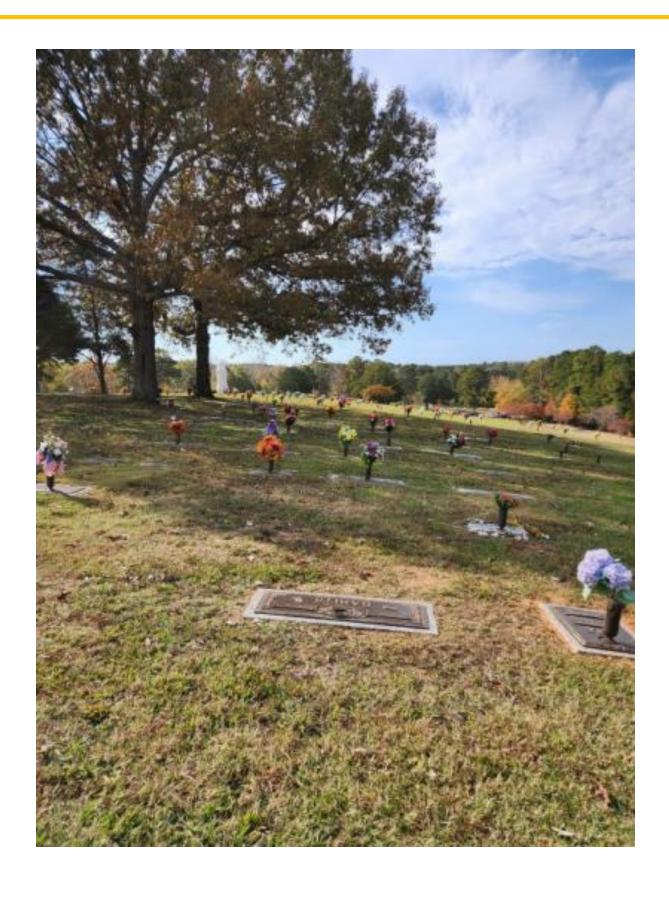

#### About this Cemetery Property

The lots are close to a large tree that provides a nice view. These lots are not far from the office building.

On one side of the lots depending which way you are standing, you have a slight hill overlooking a beautiful tree line back drop. Available for Immediate Need. Includes Transfer Fee.

### Details of this Cemetery Property

Listing ID: 24-1119-3 Property Type: Grave Spaces Quantity: (2) Singles

Garden: Four Prophets Lot: 457 Grave(s): 1, 2