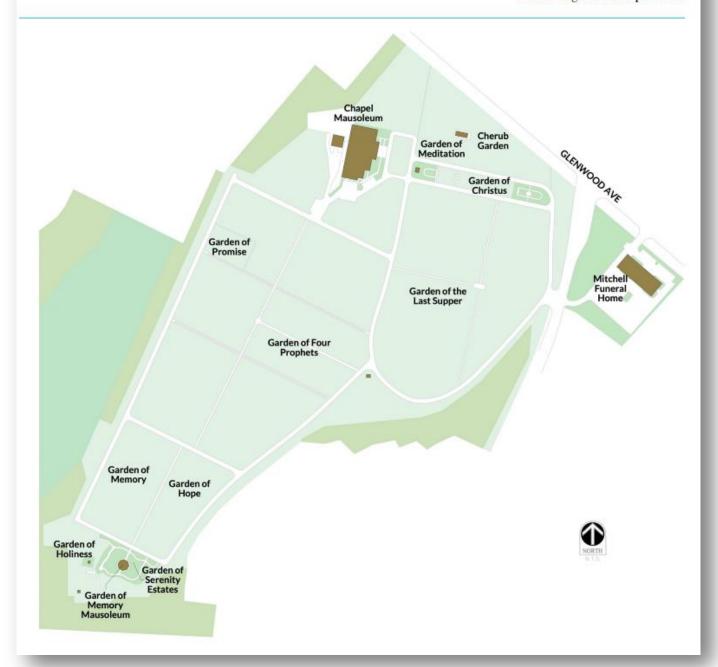

### Details of this Cemetery Property

Listing ID: 24-1119-3 Property Type: Grave Spaces Quantity: (2) Singles

Garden: Four Prophets Lot: 457 Grave(s): 1, 2