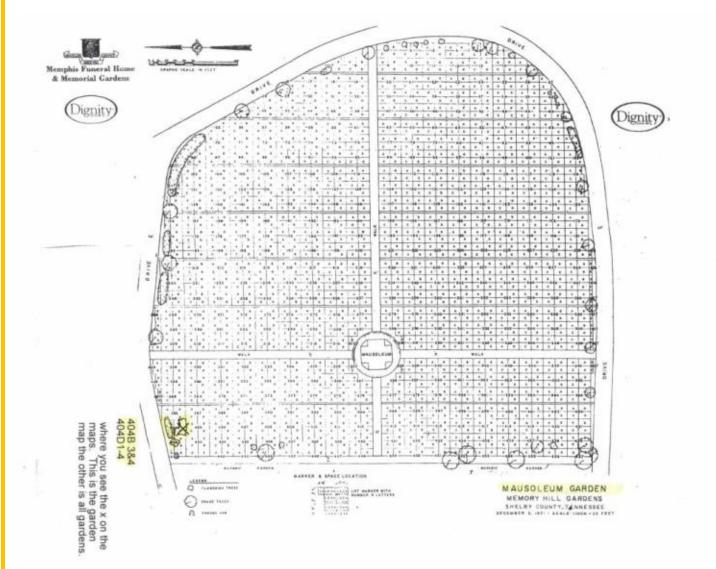

## Details of this Cemetery Property

Listing ID: 24-1115-5 Property Type: Grave Spaces Quantity: (6) Singles

**Garden**: Mausoleum **Section**: 4 **Lot(s)**: 404-B | 404-D **Grave(s)**: 3, 4 | 1, 2, 3, 4