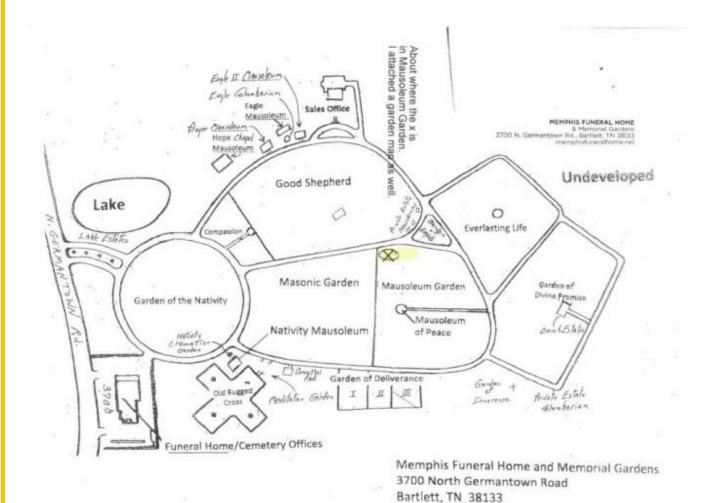

## Details of this Cemetery Property

Listing ID: 24-1115-5 Property Type: Grave Spaces Quantity: (6) Singles

**Garden**: Mausoleum **Section**: 4 **Lot(s)**: 404-B | 404-D **Grave(s)**: 3, 4 | 1, 2, 3, 4