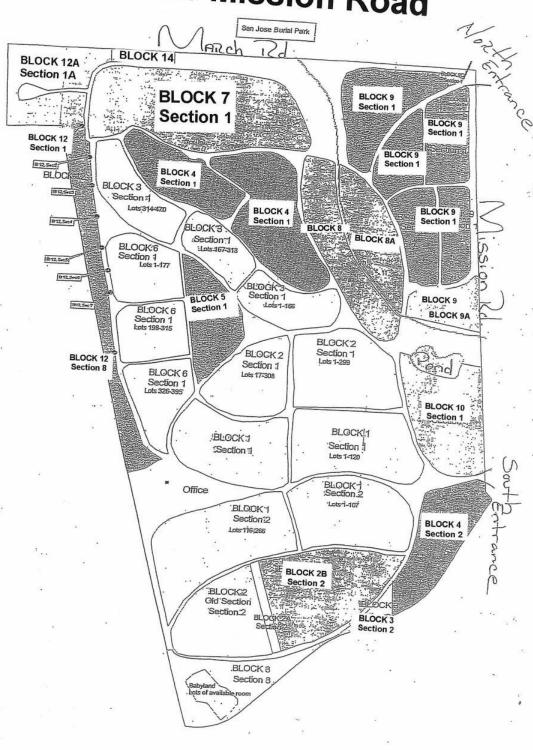

#### Details of this Cemetery Property

Listing ID: 24-1115-3 Property Type: Grave Spaces Quantity: (4) Double Depth Companions

Garden: Family Block: 4 Section: 2 Lot: 21 Grave(s): 1, 2, 3, 4