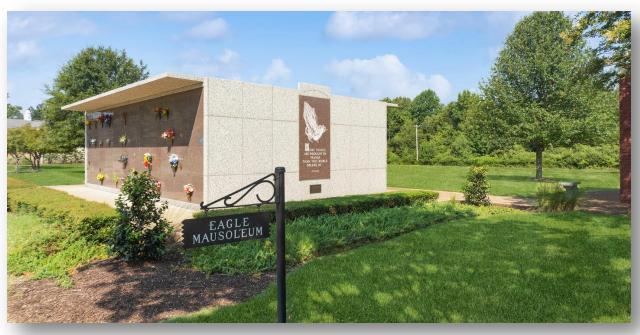

## About this Cemetery Property

This is a True Companion - Head to Head mausoleum Crypt located in beautiful Memorial Gardens Cemetery at Memphis Funeral Home. The Touch level space is ample distance from the public road yet has easy access for visiting. Towering crepe myrtle trees provide a pleasant shaded area for loved ones to spend personal reflection time. This first class cemetery takes excellent care of the entire property allowing family and friends to visit with pride. The contract includes interment for each and while the buyer must provide their own plaque a beautiful bronze vase for flowers is provided. As picture reveals the open crypt described is on level four - two spaces from the end. For reference the exact designation is Eagle Mausoleum #54D. While entire mausoleum is sold out note that once sale closing transaction is completed the crypt is available for immediate funeral planning.

## Details of this Cemetery Property

Listing ID: 24-1112-4 Property Type: Mausoleum Crypt Quantity: (1) True Companion

Mausoleum: Eagle Level: 4 (Touch) Crypt: 54D