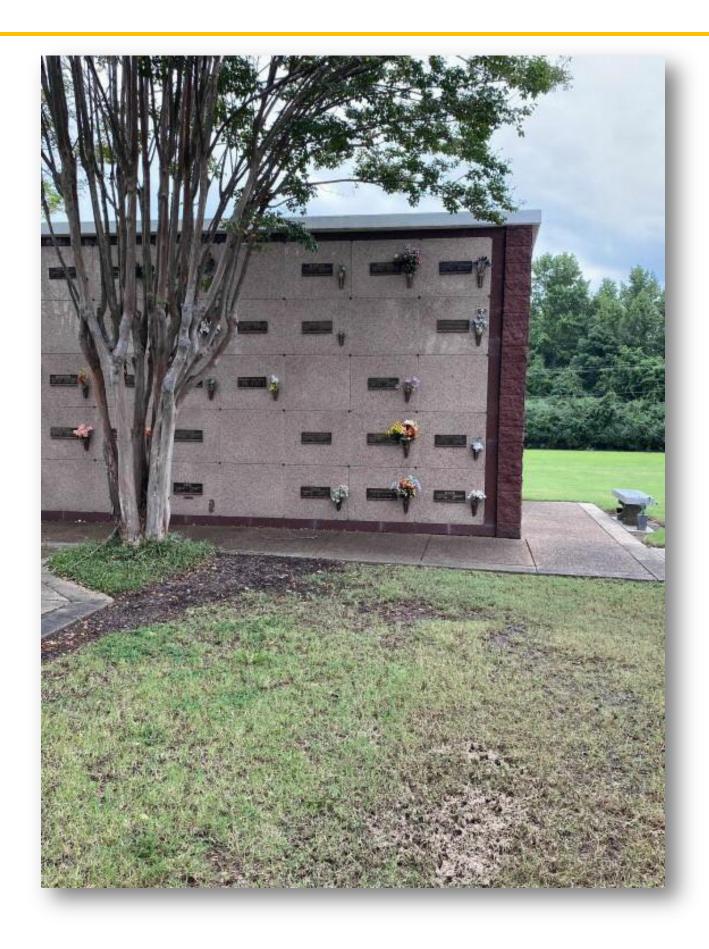

## About this Cemetery Property

This is a True Companion - Head to Head mausoleum Crypt located in beautiful Memorial Gardens Cemetery at Memphis Funeral Home. The Touch level space is ample distance from the public road yet has easy access for visiting. Towering crepe myrtle trees provide a pleasant shaded area for loved ones to spend personal reflection time. This first class cemetery takes excellent care of the entire property allowing family and friends to visit with pride. The contract includes interment for each and while the buyer must provide their own plaque a beautiful bronze vase for flowers is provided. As picture reveals the open crypt described is on level four - two spaces from the end. For reference the exact designation is Eagle Mausoleum #54D. While entire mausoleum is sold out note that once sale closing transaction is completed the crypt is available for immediate funeral planning.

## Details of this Cemetery Property

Listing ID: 24-1112-4 Property Type: Mausoleum Crypt Quantity: (1) True Companion

Mausoleum: Eagle Level: 4 (Touch) Crypt: 54D