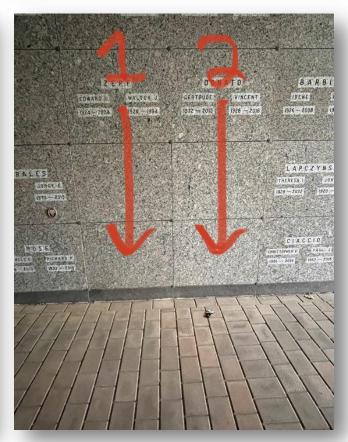

## About this Cemetery Property

2 Double Crypts side by side for a total of 4 entombments (family of 4 together) Crypts are located at Level 1

Prayer level is a much desired level. This is area is a non-denominational section.

## Details of this Cemetery Property

Listing ID: 24-1105-3 Property Type: Mausoleum Crypts Quantity: (2) True Companions

Mausoleum: Garden Chapel Section: 107 Row(s): I | J Level: 1 - Prayer Crypt(s): 9 | 10