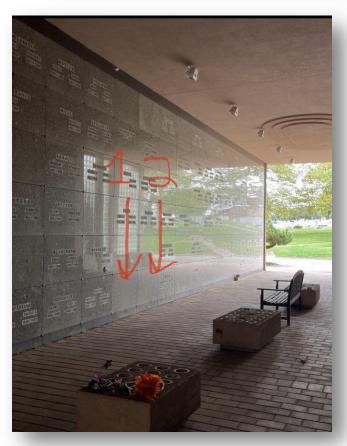

## About this Cemetery Property

2 Double Crypts side by side for a total of 4 entombments (family of 4 together) Crypts are located at Level 1

Prayer level is a much desired level. This is area is a non-denominational section.

## Details of this Cemetery Property

Listing ID: 24-1105-3 Property Type: Mausoleum Crypts Quantity: (2) True Companions

Mausoleum: Garden Chapel Section: 107 Row(s): I | J Level: 1 - Prayer Crypt(s): 9 | 10