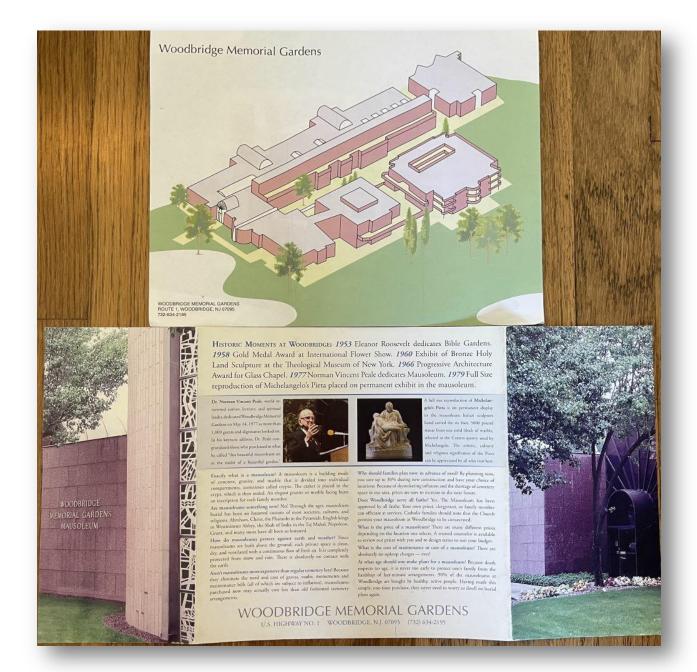

# Woodbridge Memorial Gardens

US Highway 1 North, Woodbridge, NJ 07095

### Now You Can Own a Majestic Mausoleum at a Price You Can Afford

Until recently, only the wealthy could afford mausoleums. Now, modern design and technology make mausoleums comparable in cost and far more desirable than old-fashioned cemetery arrangements.

Woodbridge Memorial Gardens offers visitors the comfort of heating and air-conditioning, upholstered furnishings and carpeted floors. The interior offers furnishings and carpeted floors. The interior offers peaceful views of glass-enclosed gardens, stained glass and statuary, including famous works of art and architecture. To guarantee the permanence of the mausoleum, only the finest and most durable construction materials are used – steel reinforced concrete, time-defying granite, Italian marble.

Your mausoleum at Woodbridge will be a true everlasting shrine, a place where relatives and friends will visit with pride for generations – to find hope and comfort from the memory of their loved one.