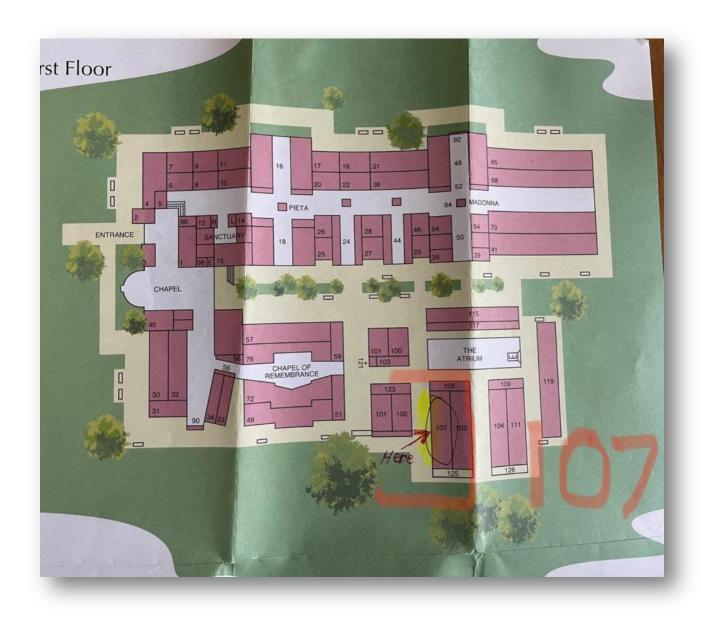

## Details of this Cemetery Property

Listing ID: 24-1105-3 Property Type: Mausoleum Crypts Quantity: (2) True Companions

Mausoleum: Garden Chapel Section: 107 Row(s): I | J Level: 1 - Prayer Crypt(s): 9 | 10