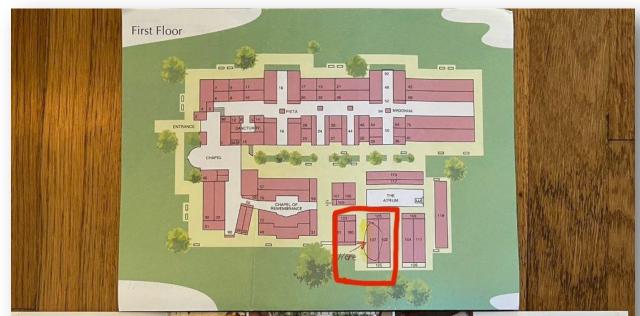

## Details of this Cemetery Property

Listing ID: 24-1105-3 Property Type: Mausoleum Crypts Quantity: (2) True Companions

Mausoleum: Garden Chapel Section: 107 Row(s): I | J Level: 1 - Prayer Crypt(s): 9 | 10