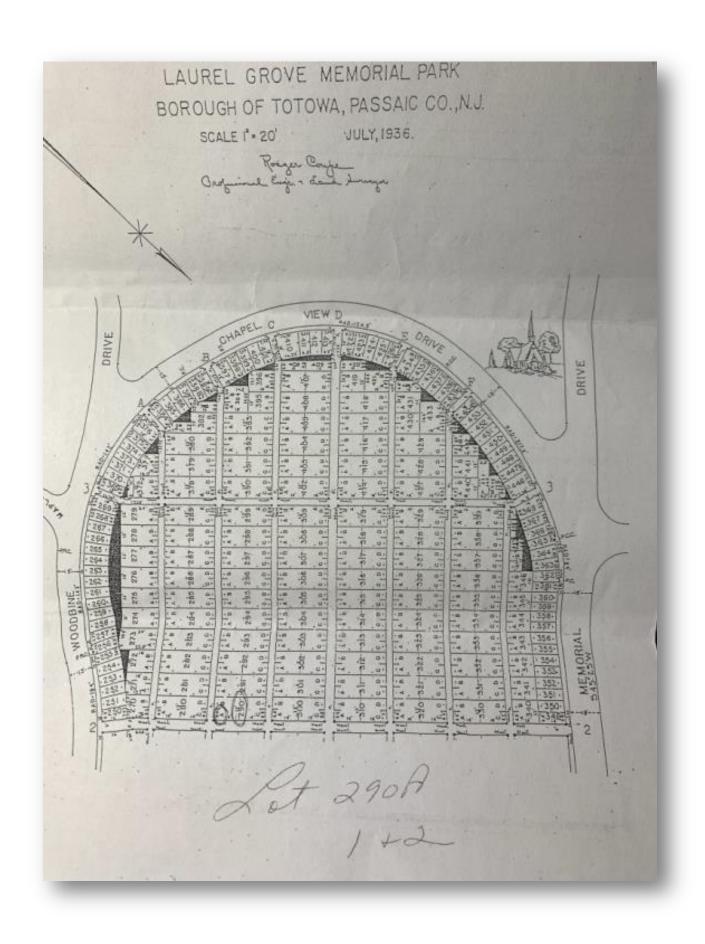

## Details of this Cemetery Property

Listing ID: 24-1029-4 Property Type: Grave Spaces Quantity: (2) Double Depth Companions

Garden: Chapel Unit: A Lot: 290 Grave(s): 1, 2

THE CEMETERY EXCHANGE LLC Hours of Operation - Monday thru Thursday 9:00am - 6:00pm EST 1-866-754-6573