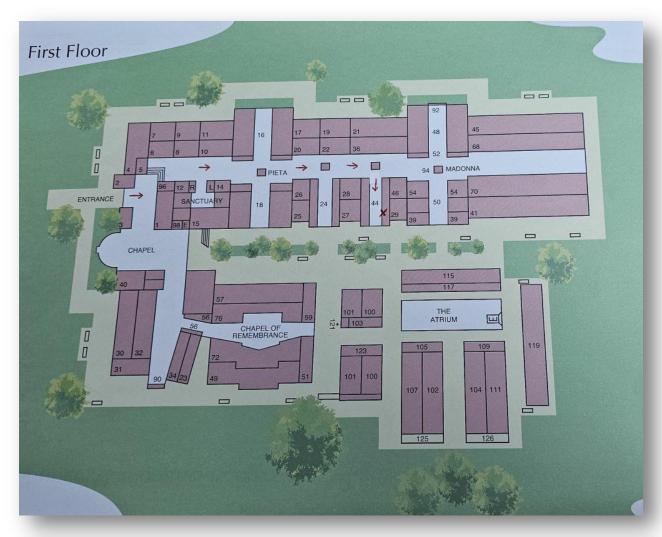

## About this Cemetery Property

Woodbridge Memorial Gardens is a beautiful Mausoleum resting place for your love one. The Mausoleum I'm selling provides for 1 Casket & 1 Urn, or 2 Urns. Its indoors by the Chapel & right outside the space is a beautiful water pond. Its Heart level, in section 44, # 114 Crypt. Beautiful location by the Mother Mary.

## Details of this Cemetery Property

Listing ID: 24-1007-4 Property Type: Mausoleum Crypt Quantity: (1) Single Mausoleum: Indoor

Chapel Section: 44 Row: Y Level: 2 - Heart Crypt: 114