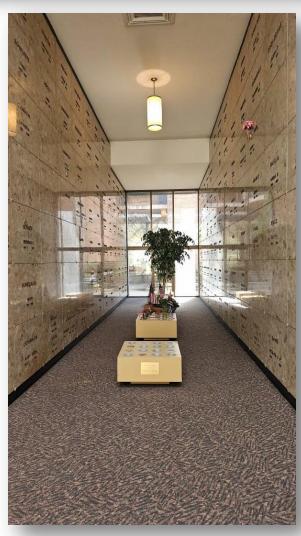

## About this Cemetery Property

Woodbridge Memorial Gardens is a beautiful Mausoleum resting place for your love one. The Mausoleum I'm selling provides for 1 Casket & 1 Urn, or 2 Urns. Its indoors by the Chapel & right outside the space is a beautiful water pond. Its Heart level, in section 44, # 114 Crypt. Beautiful location by the Mother Mary.

## Details of this Cemetery Property

Listing ID: 24-1007-4 Property Type: Mausoleum Crypt Quantity: (1) Single Mausoleum: Indoor

Chapel Section: 44 Row: Y Level: 2 - Heart Crypt: 114