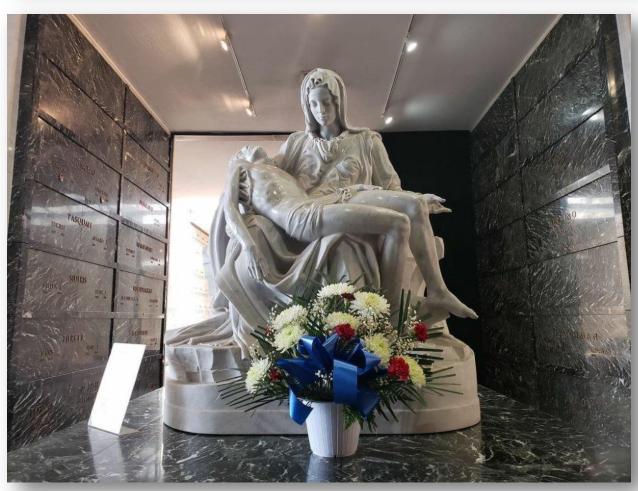

## About this Cemetery Property

Woodbridge Memorial Gardens is a beautiful Mausoleum resting place for your love one. The Mausoleum I'm selling provides for 1 Casket & 1 Urn, or 2 Urns. Its indoors by the Chapel & right outside the space is a beautiful water pond. Its Heart level, in section 44, # 114 Crypt. Beautiful location by the Mother Mary.