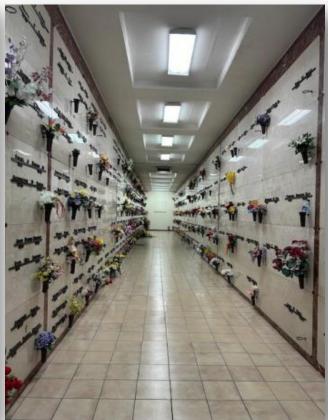

## About this Cemetery Property

True Companion Crypt, Level C, Section 248, Eye Level crypt to accommodate 2 caskets, head to head.

This is an interior space on the 3rd level from the floor in a hallway with 5 levels.