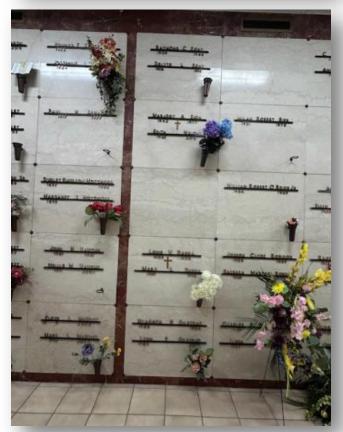

## About this Cemetery Property

True Companion Crypt, Level C, Section 248, Eye Level crypt to accommodate 2 caskets, head to head.

This is an interior space on the 3rd level from the floor in a hallway with 5 levels.

## Details of this Cemetery Property

Listing ID: 24-0918-7 Property Type: Mausoleum Crypt Quantity: (1) True Companion – Head to Head

Mausoleum: Memorial Mission Section: 248 Level: C- Eye Level