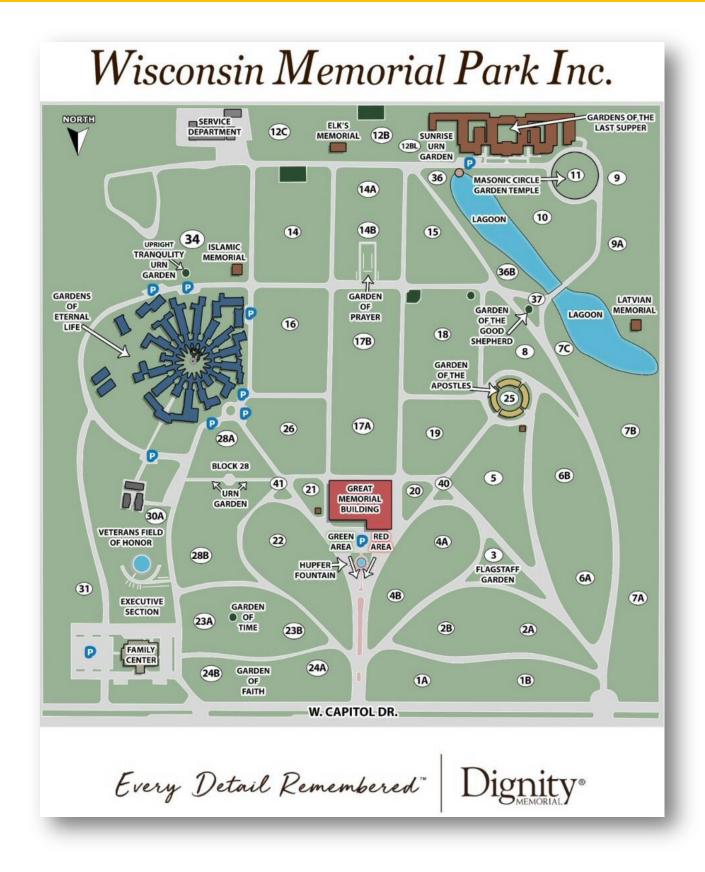

## About this Cemetery Property

These lots are located in section 2A, Lot 363 and spaces 1,2,3. This area has limited availability. It has easy accessibility directly off road in first row. Each Lot is currently valued at \$8500 by Wisconsin Memorial Park. Available for Immediate Need. Transfer Fee Included.

## Details of this Cemetery Property

Listing ID: 24-0918-5 Property Type: Grave Spaces Quantity: (2) Singles Garden/Section: 2A Lot: 363 Grave(s): 1, 2, 3