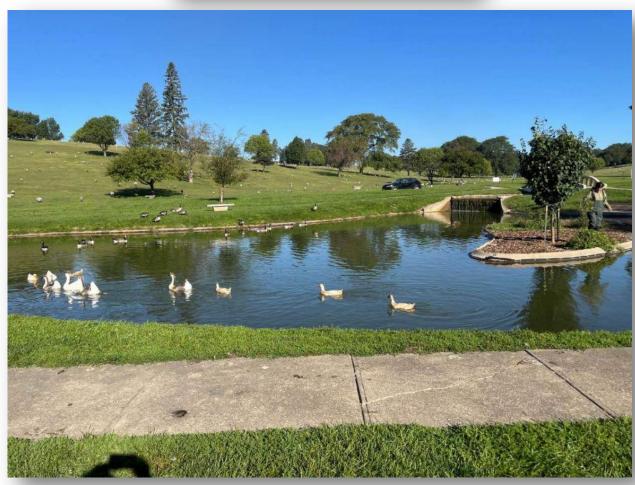

## About this Cemetery Property

This prime property is located overlooking the beautiful pond. These are the only plots available in this special area. Each plot is valued at \$3,800 but will be sold for \$1,200 each. There is a total of 6 individual plots.