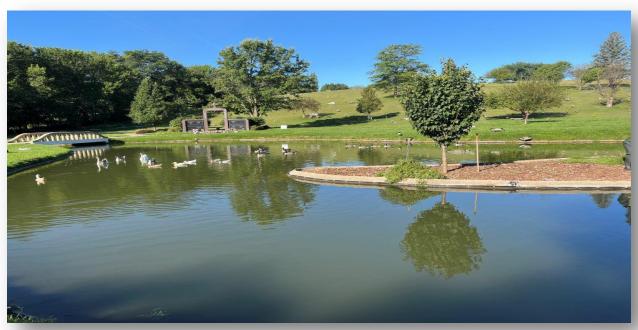

## About this Cemetery Property

This prime property is located overlooking the beautiful pond. These are the only plots available in this special area. Each plot is valued at \$3,800 but will be sold for \$1,200 each. There is a total of 6 individual plots.