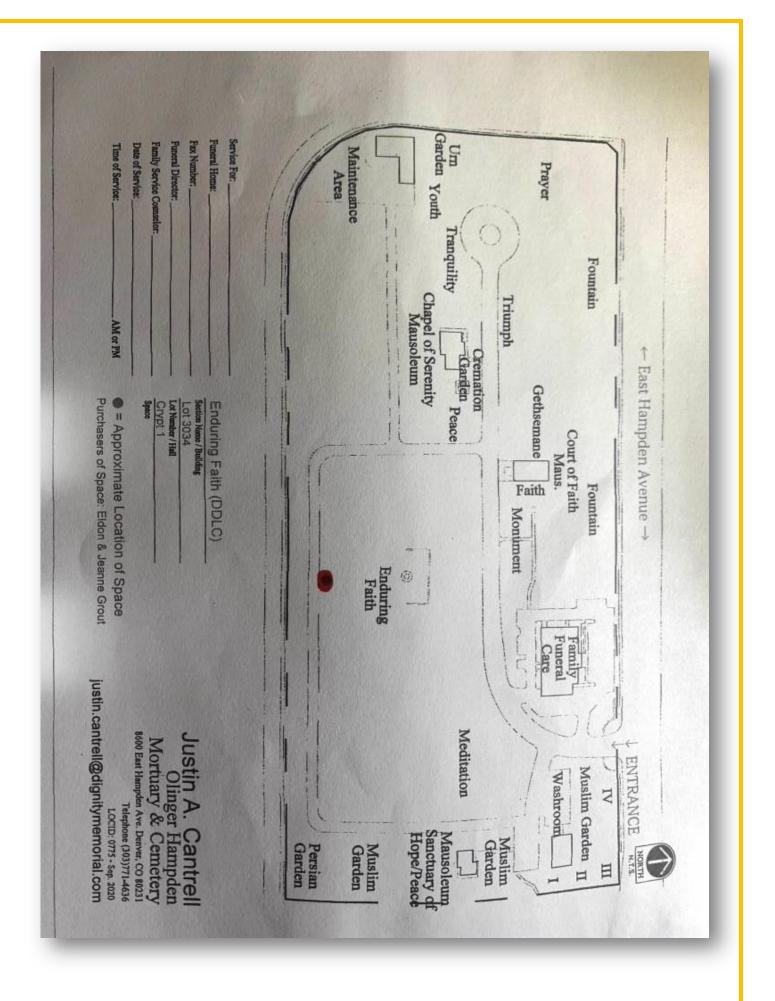

## About this Cemetery Property

Double Depth Lawn Crypt (A pre-installed concrete burial container providing two interment spaces). Current value of this Double Depth Crypt is \$10,000.00, seller price \$7,500.00. (Buyer is responsible for Deed Transfer Fee payable to Olinger Hampden Mortuary and Cemetery of \$595.00.) A map with the crypt location and identifier attached. Photo of the lawn with two graves is provided, showing the actual crypt space (the plot is located between the two marked graves).

## Details of this Cemetery Property

Private Listing ID: 24-0826-3Property Type: Lawn CryptQuantity: (1) Double Depth CompanionGarden/Section: Enduring FaithLot: 3034Lawn Crypt: 1 A/B

THE CEMETERY EXCHANGE LLC Hours of Operation - Monday thru Thursday 9:00am - 6:00pm EST Friday 9:00am - 2:00pm EST 1-866-754-6573