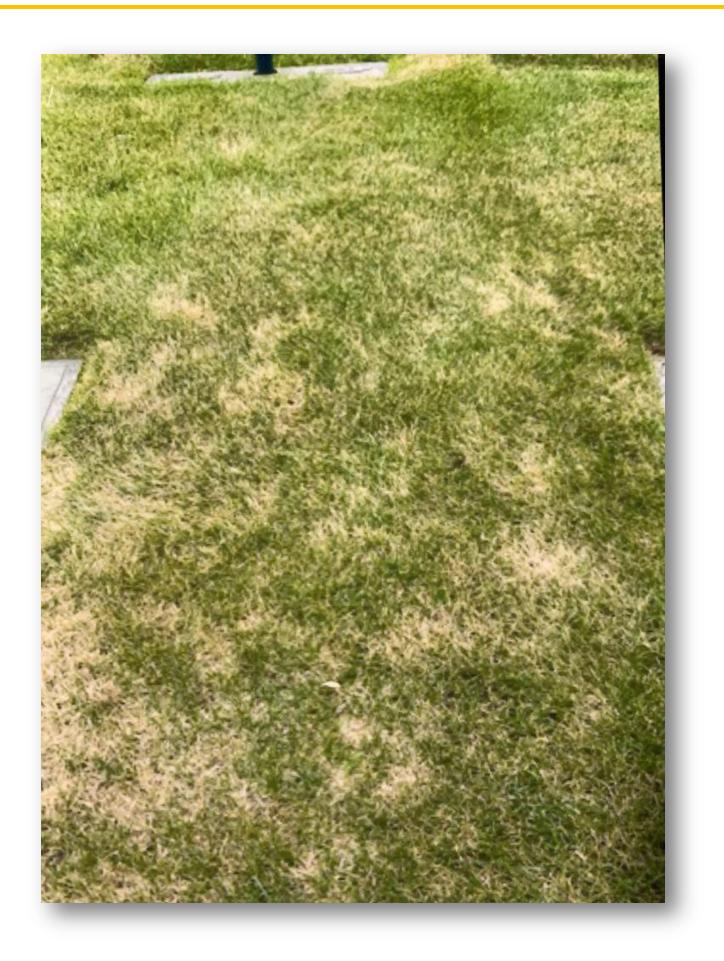

## About this Cemetery Property

Double Depth Lawn Crypt (A pre-installed concrete burial container providing two interment spaces). Current value of this Double Depth Crypt is \$10,000.00, seller price \$7,500.00. (Buyer is responsible for Deed Transfer Fee payable to Olinger Hampden Mortuary and Cemetery of \$595.00.) A map with the crypt location and identifier attached. Photo of the lawn with two graves is provided, showing the actual crypt space (the plot is located between the two marked graves).