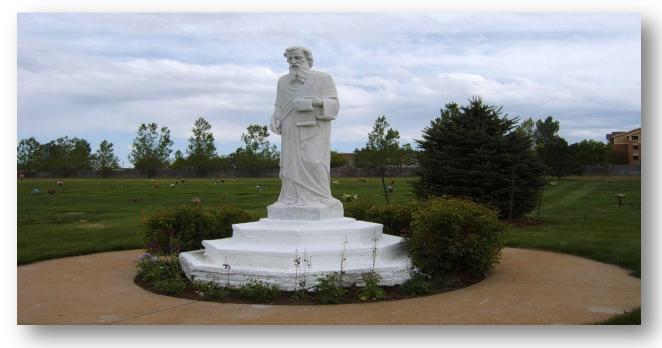

## Hampden Cemetery

8600 East Hampden Ave, Denver, CO 80231

\$7,500.00!

## About this Cemetery Property

Double Depth Lawn Crypt (A pre-installed concrete burial container providing two interment spaces). Current value of this Double Depth Crypt is \$10,000.00, seller price \$7,500.00. (Buyer is responsible for Deed Transfer Fee payable to Olinger Hampden Mortuary and Cemetery of \$595.00.) A map with the crypt location and identifier attached. Photo of the lawn with two graves is provided, showing the actual crypt space (the plot is located between the two marked graves).