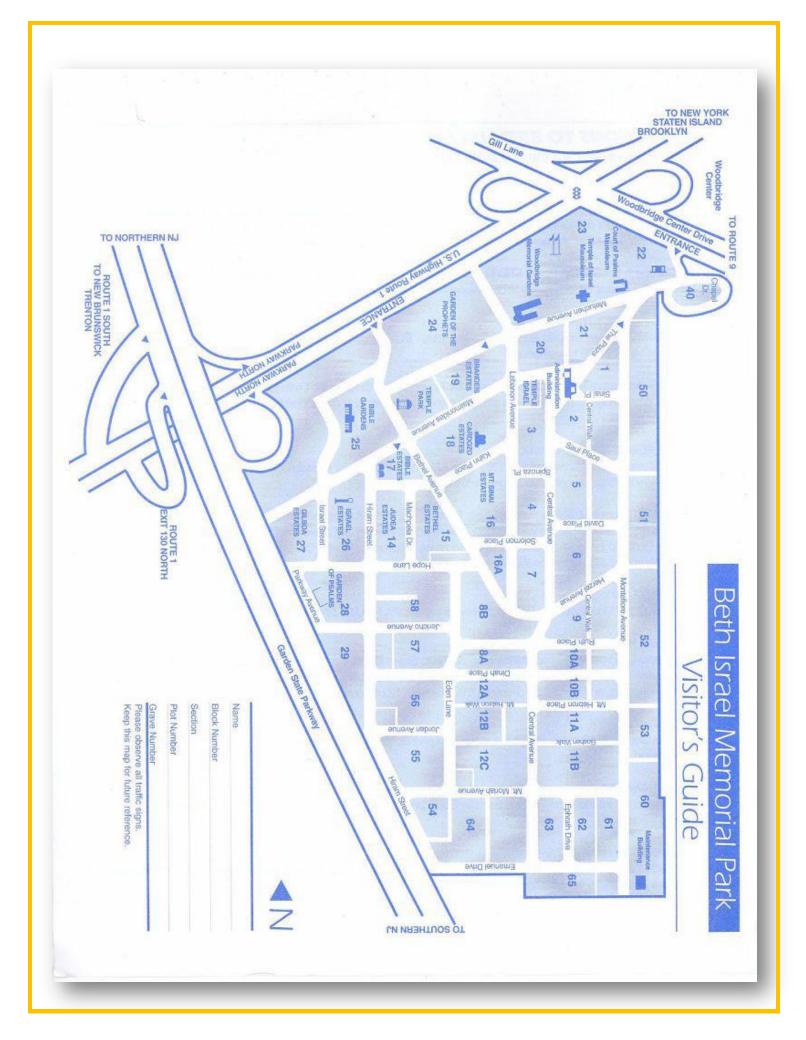

## About this Cemetery Property

A family plot consisting of 4 spaces for sale in a Beautiful, Serene Jewish Cemetery: Beth Israel, Woodbridge, NJ. I have drastically reduced the price to \$12,800, which is a significant discount to what the cemetery charges \$18,196.00. The price includes all 4 plots, Perpetual Care, Complete Internment Service, a Bronze Memorial and Emergency Service. The buyer will be responsible for paying the Cemetery their transfer fee and any other fees. Location is Block 55; Section C; Plot 8; Graves 5, 6, 7 & 8. My family is now in Florida and will not be moving back so we will not be using the plots. Call Craig 908-292-3093

## Details of this Cemetery Property

Listing ID: 24-0813-3 Property Type: Grave Spaces Quantity: (4) Singles Garden/Block: 55 Section: C Plot: 8 Grave(s): 5, 6, 7, 8