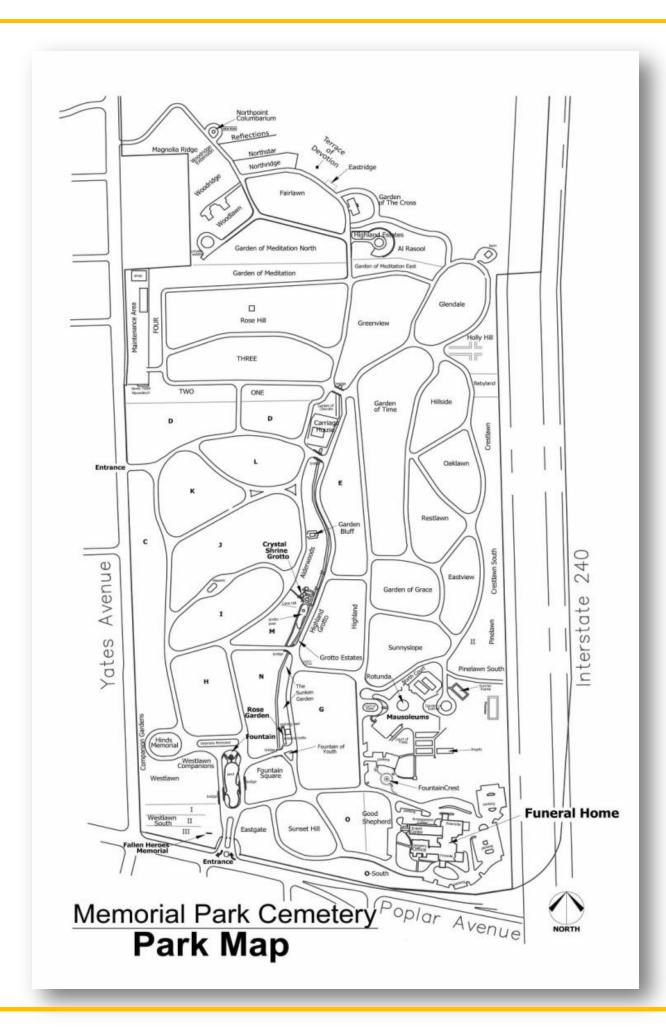

## About this Cemetery Property

Section J has easy access from the Yates Road entrance. The plot is located in a serene older section, on a shady hillside among mature oak trees. It is just northwest of the beautiful Crystal Grotto. The site is a short walk from the road on the north end of the section which makes it very accessible. Available for Immediate Need.

## Details of this Cemetery Property

Private Listing ID: 24-0808-3 Property Type: Grave Space Quantity: (1) Single

Garden/Section: J Block: D Lot: 18 Grave: 3