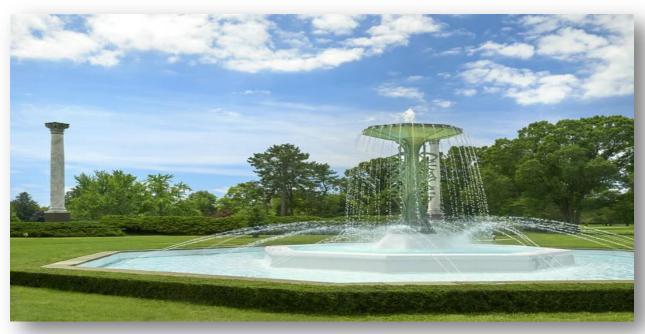

## About this Cemetery Property

This plot is in the highly desirable Garden of Peace at beautiful Pinelawn Memorial Park in Farmingdale, NY. The lawn crypt plot allows 2 entombment rights. This crypt is No: 57 in Plot K, Range 164, Block 1 in Section 70 of the Garden of Peace containing 22 1/2 superficial feet. A Bronze memorial plague is included in the price. The Garden of Peace comprises 11 acres of groves of pine and shade trees. There are many flowering shrubs throughout the garden. The center houses the largest bronze fountain in the country The Fountain of Peace and is surrounded by stately marble columns. The grounds are beautifully manicured and there are flower lined walkways. Cemetery currently retails for \$21,300. We are selling for \$15,000. Available for Immediate Need. Includes Transfer Fee and Double Vault.