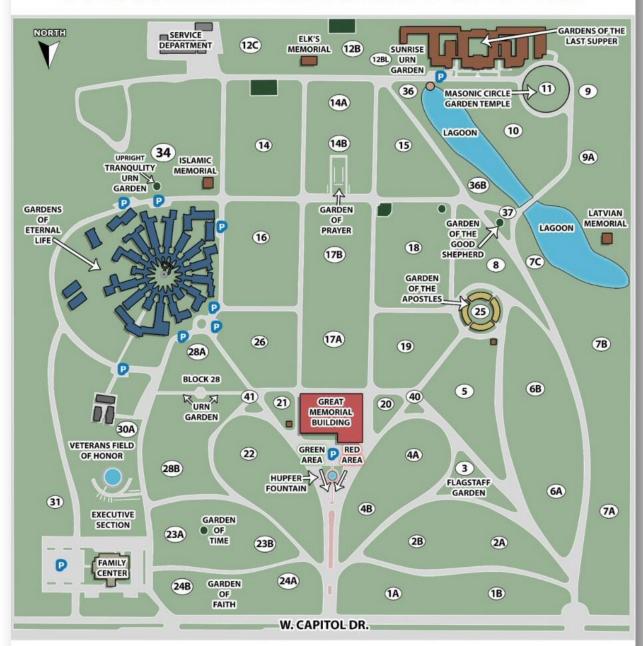

The 4 plots are set in a square shape instead of a straight line giving perfect opportunity for a family site if needed. Other options available. A lagoon & tree line with sitting bench is nearby. Within a 2 minute walk across the street is the MASONIC CIRCLE GARDEN TEMPLE, SUNRISE URN GARDEN, & GARDENS OF THE LAST SUPPER.

LATIVIAN MEMORIAL, & GARDEN OF THE GOOD SHEPHERD is also a short distance near the lagoon.

ELK'S MEMORIAL is a short drive from sites. Available for Immediate Need. Includes Transfer Fee.

Scan QR Code to view listing details and access Seller Contact Form

#### Details of this Cemetery Property

**Listing ID:** 24-0718-4 **Property Type:** Grave Spaces **Quantity:** (4) Singles

Garden/Block: 10 Lot: 284 Grave(s): 1, 2, 7, 8

THE CEMETERY EXCHANGE LLC Hours of Operation - Monday thru Thursday 9:00am - 6:00pm EST Friday 9:00am - 2:00pm EST 1-866-754-6573