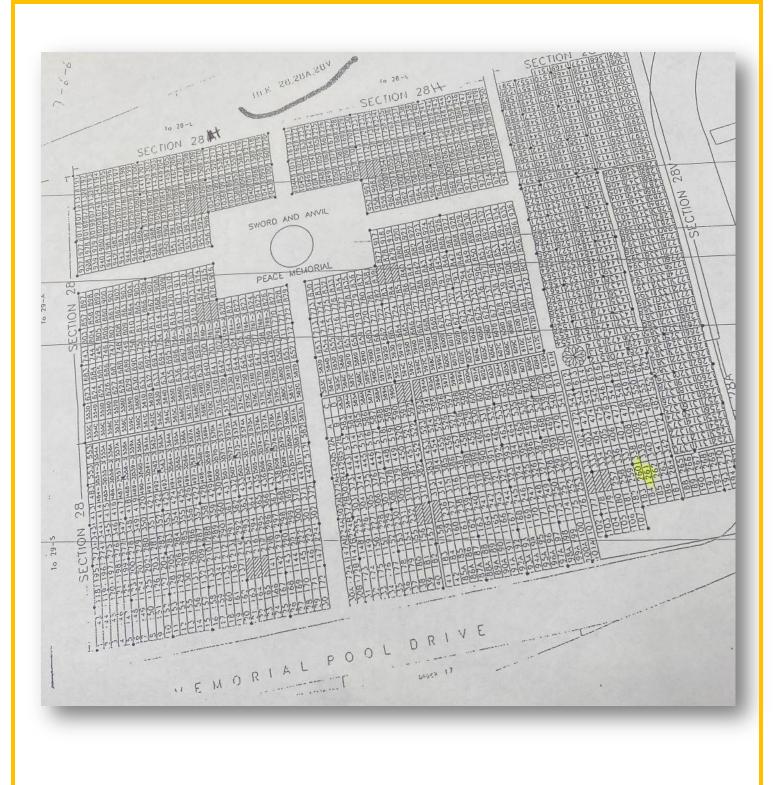

## Details of this Cemetery Property

Private Listing ID: 24-0714-4 Property Type: Lawn Crypt Quantity: (1) Double Depth Companion Garden: Anvil of Peace Block: 28A **Unit:** 261 Lawn Crypt: Levels A/B

THE CEMETERY EXCHANGE LLC Hours of Operation - Monday thru Thursday 9:00am - 6:00pm EST Friday 9:00am - 2:00pm EST 1-866-754-6573