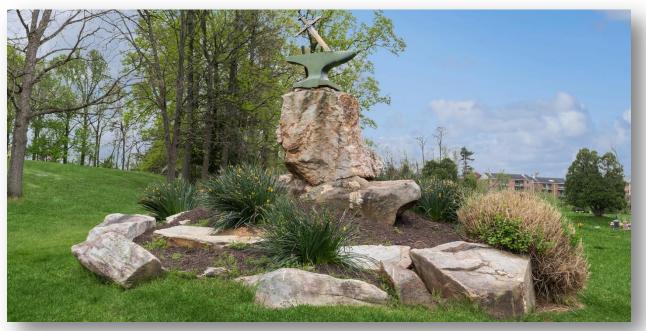

## About this Cemetery Property

Pristine Turf-Topped-Crypt consists of one unit, two chambers, tier type (2 Burial Rights), with "C" Bronze Memorial 24x14 with Vase and Granite. Parklawn allows 2 urns or 2 caskets or 1 casket and 1 urn. Located in the beautifully maintained Anvil of Peace Garden, not far from the Memorial Pool. The unit is close to the road (Memorial Pool Drive) for easy visitation access. There is limited availability in this section. The current Retail Price is \$14,995. Available for Immediate Need. Includes Transfer Fee.