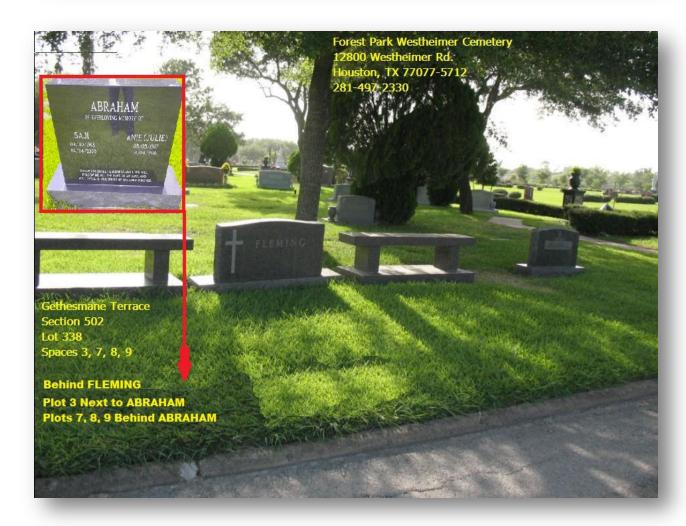

Garden Gethsemane Terrace Section 502 Lot 338 Grave Numbers 3, 7, 8, 9 (Foot Markers eligible) Price: \$9,500 each. Each of the four plots are \*\*eligible for double internment with a separate fee paid directly to the cemetery. These plots can be purchased for the entire family of 4 or 8\*\*, or each plot can be bought individually with immediate availability. Garden Gethsemane Terrace Section 502 Lot 1134 Grave Numbers 10, 11 (Foot Markers eligible). Price: \$9,500 each. Each of the two plots are \*\*eligible for double internment with a separate fee paid directly to the cemetery. These plots can be purchased for the entire family of 2 or 4\*\*, or each plot can be bought individually with immediate availability. The buyer will pay only one Deed transfer fee for one or all plots to Forest Park Westheimer Cemetery.