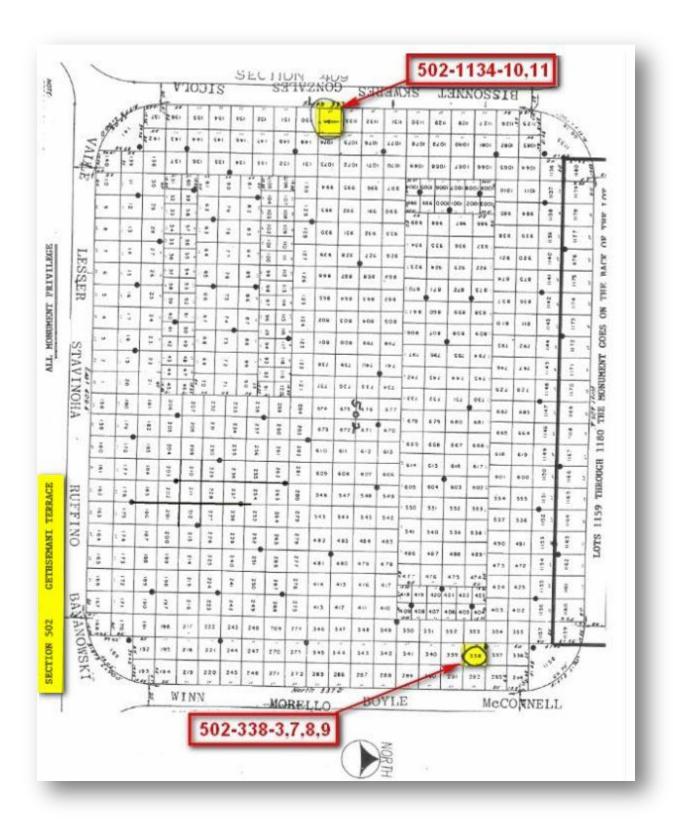

Garden Gethsemane Terrace Section 502 Lot 338 Grave Numbers 3, 7, 8, 9 (Foot Markers eligible) Price: \$9,500 each. Each of the four plots are \*\*eligible for double internment with a separate fee paid directly to the cemetery. These plots can be purchased for the entire family of 4 or 8\*\*, or each plot can be bought individually with immediate availability. Garden Gethsemane Terrace Section 502 Lot 1134 Grave Numbers 10, 11 (Foot Markers eligible). Price: \$9,500 each. Each of the two plots are \*\*eligible for double internment with a separate fee paid directly to the cemetery. These plots can be purchased for the entire family of 2 or 4\*\*, or each plot can be bought individually with immediate availability. The buyer will pay only one Deed transfer fee for one or all plots to Forest Park Westheimer Cemetery.