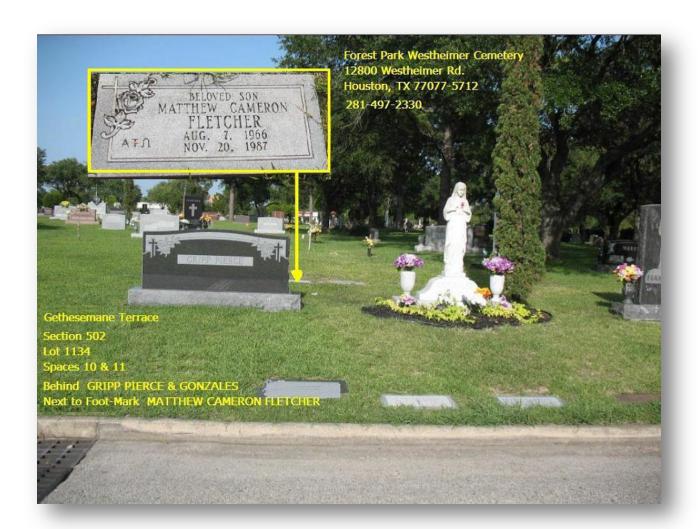

Garden Gethsemane Terrace Section 502 Lot 338 Grave Numbers 3, 7, 8, 9 (Foot Markers eligible) Price: \$9,500 each. Each of the four plots are \*\*eligible for double internment with a separate fee paid directly to the cemetery. These plots can be purchased for the entire family of 4 or 8\*\*, or each plot can be bought individually with immediate availability. Garden Gethsemane Terrace Section 502 Lot 1134 Grave Numbers 10, 11 (Foot Markers eligible). Price: \$9,500 each. Each of the two plots are \*\*eligible for double internment with a separate fee paid directly to the cemetery. These plots can be purchased for the entire family of 2 or 4\*\*, or each plot can be bought individually with immediate availability. The buyer will pay only one Deed transfer fee for one or all plots to Forest Park Westheimer Cemetery.