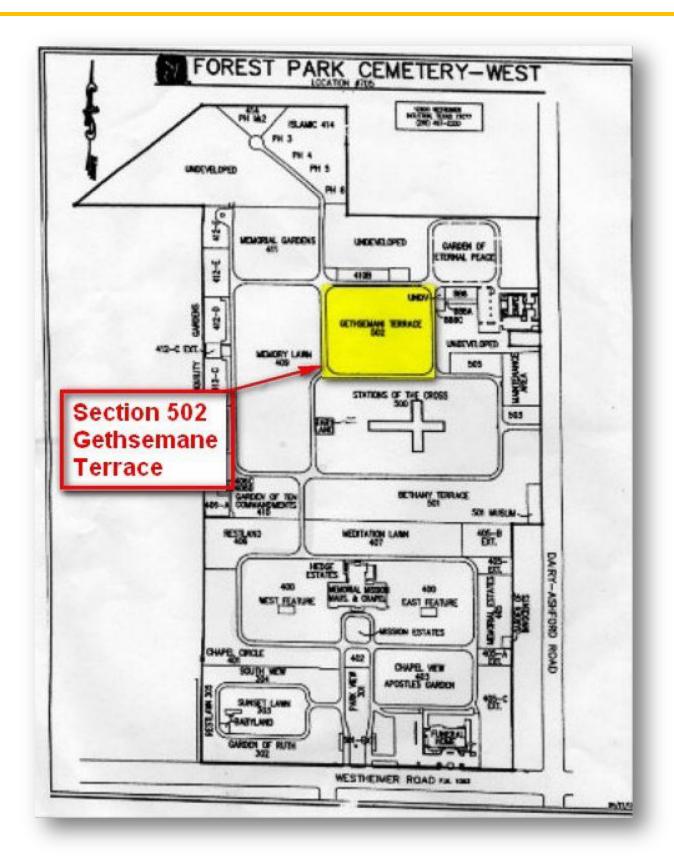

## About this Cemetery Property

Garden Gethsemane Terrace - Section 502 is the Forest Park Westheimer Cemetery best prime land with plush greenery and tall trees - a section with serenity and tranquility environment. Since this section is so popular, the FPWC does not have any more plots to sell at the Garden Gethsemane Terrace - Section 502.

Garden Gethsemane Terrace Section 502 Lot 338 Grave Numbers 3, 7, 8, 9 (Foot Markers eligible) Price: \$9,500 each. Each of the four plots are \*\*eligible for double internment with a separate fee paid directly to the cemetery. These plots can be purchased for the entire family of 4 or 8\*\*, or each plot can be bought individually with immediate availability. Garden Gethsemane Terrace Section 502 Lot 1134 Grave Numbers 10, 11 (Foot Markers eligible). Price: \$9,500 each. Each of the two plots are \*\*eligible for double internment with a separate fee paid directly to the cemetery. These plots can be purchased for the entire family of 2 or 4\*\*, or each plot can be bought individually with immediate availability. The buyer will pay only one Deed transfer fee for one or all plots to Forest Park Westheimer Cemetery.