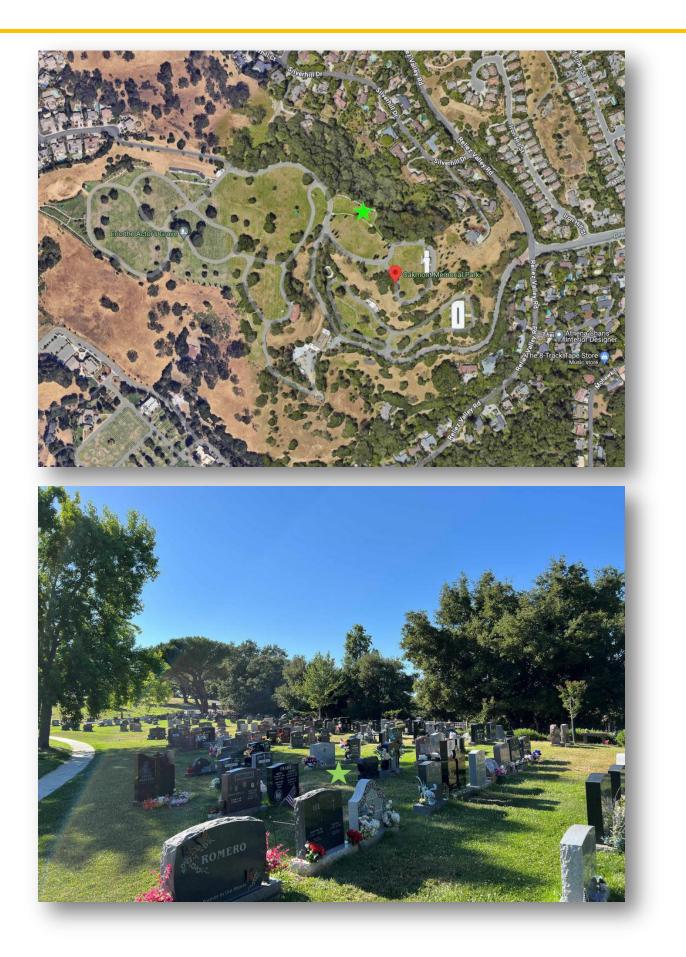

## About this Cemetery Property

The property is in the Lafayette Hills with a beautiful view of the surrounding valley below. The property itself is double depth and centrally located in a special section of the cemetery that allows for upright monuments. Cemetery currently retails for \$30,000. Available for Immediate Need. Includes Transfer Fee.

## Details of this Cemetery Property

Private Listing ID: 24-0711-4 Property Type: Grave Space Quantity: (1) Double Depth Companion Garden: Pleasant Hill View Section: 110 Grave: 12

THE CEMETERY EXCHANGE LLC Hours of Operation - Monday thru Thursday 9:00am - 6:00pm EST 1-866-754-6573