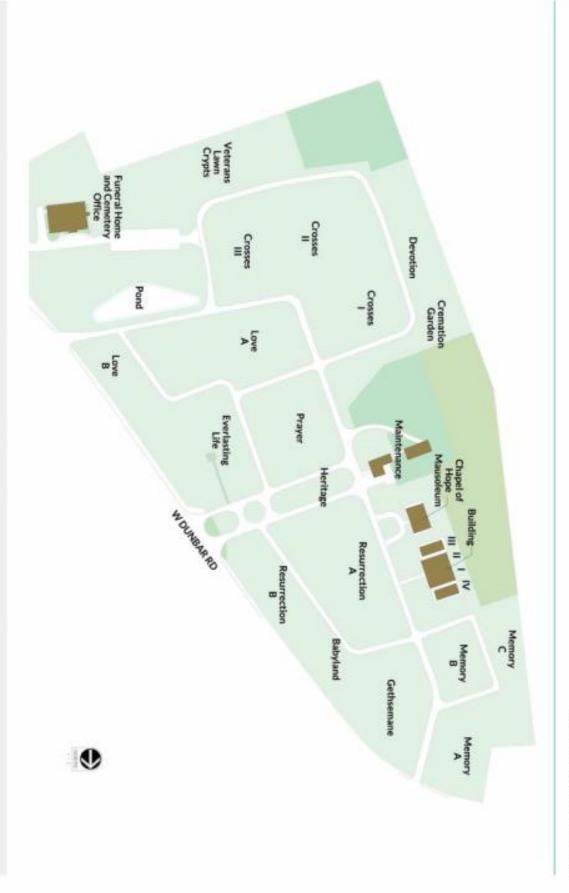

#### Details of this Cemetery Property

Listing ID: 24-0708-4 Property Type: Grave Spaces Quantity: (2) Singles Garden: Resurrection

Section: A Lot: 282 Grave(s): 3, 4