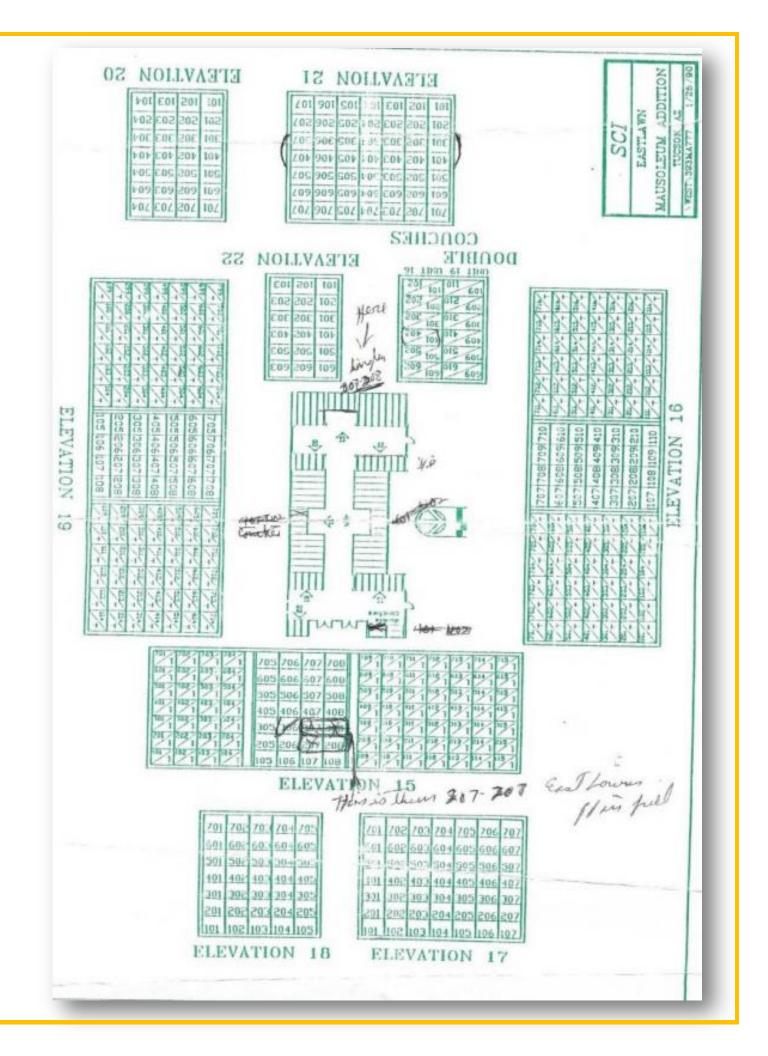

## Details of this Cemetery Property

Private Listing ID: 24-0701-5 Property Type: Mausoleum Crypts Quantity: (2) Singles Mausoleum: Peace Block: 58 Unit: 15 Level: 2 - Heart Crypt(s): 207, 208

THE CEMETERY EXCHANGE LLC Hours of Operation - Monday thru Thursday 9:00am - 6:00pm EST Friday 9:00am - 2:00pm EST 1-866-754-6573