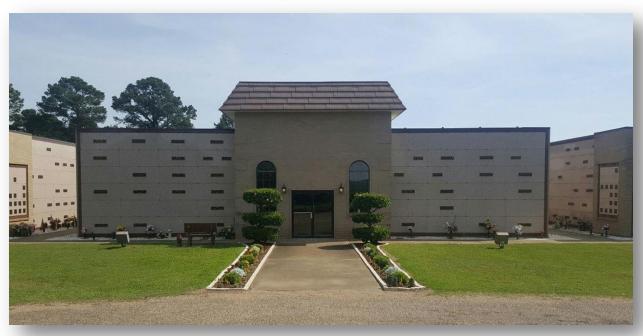

## Lakeview Memorial Gardens

5000 West Harrision Rd, Longview, TX 75604

## About this Cemetery Property

The property is two tandem mausoleum crypts located outside on the 5th level of Garden Bulding #2. Surrounding property is visually pleasing with flower gardens, ornamental trees, and marble benches. Not Available for Immediate Need. Includes Transfer Fee.