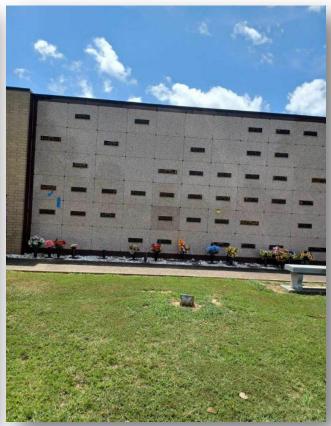

## About this Cemetery Property

The property is two tandem mausoleum crypts located outside on the 5th level of Garden Bulding #2. Surrounding property is visually pleasing with flower gardens, ornamental trees, and marble benches. Not Available for Immediate Need. Includes Transfer Fee.

## Details of this Cemetery Property

Private Listing ID: 24-0701-4 Property Type: Mausoleum Crypts Quantity: (2) True Companions – Head to

Head Mausoleum: Garden Building 2 Section: 2A Level: 5 – Faith Crypt(s): 9, 10