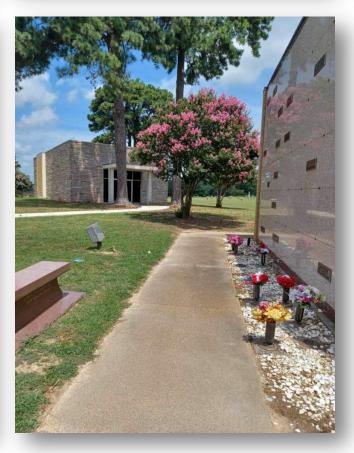

## About this Cemetery Property

The property is two tandem mausoleum crypts located outside on the 5th level of Garden Bulding #2. Surrounding property is visually pleasing with flower gardens, ornamental trees, and marble benches. Not Available for Immediate Need. Includes Transfer Fee.