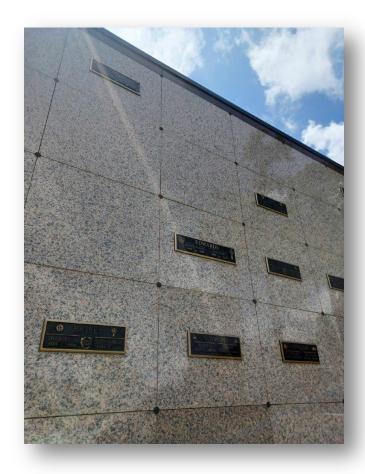

## About this Cemetery Property

The property is two tandem mausoleum crypts located outside on the 5th level of Garden Bulding #2. Surrounding property is visually pleasing with flower gardens, ornamental trees, and marble benches. Not Available for Immediate Need. Includes Transfer Fee.

## Details of this Cemetery Property

Private Listing ID: 24-0701-4 Property Type: Mausoleum Crypts Quantity: (2) True Companions – Head to

Head Mausoleum: Garden Building 2 Section: 2A Level: 5 – Faith Crypt(s): 9, 10