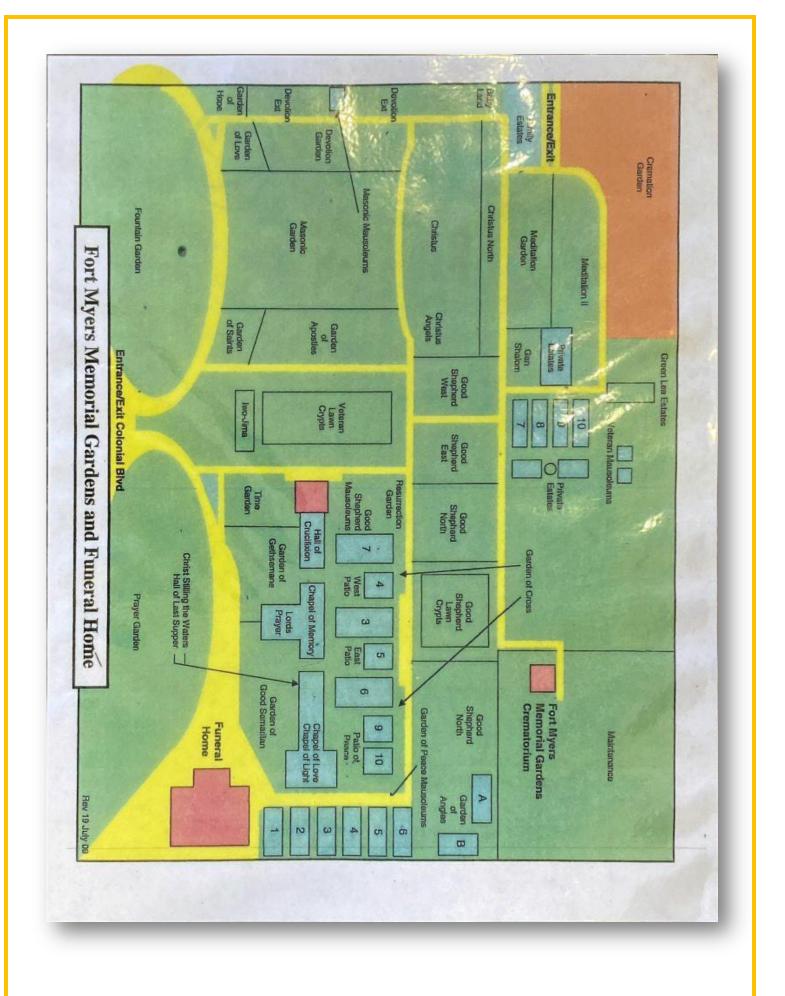

## Details of this Cemetery Property

Private Listing ID: 24-0628-4 Property Type: Grave Spaces Quantity: (2) Singles Garden: Christus Section: North Lot: 99 Grave(s): 3, 4

THE CEMETERY EXCHANGE LLC Hours of Operation - Monday thru Thursday 9:00am - 6:00pm EST Friday 9:00am - 2:00pm EST 1-866-754-6573