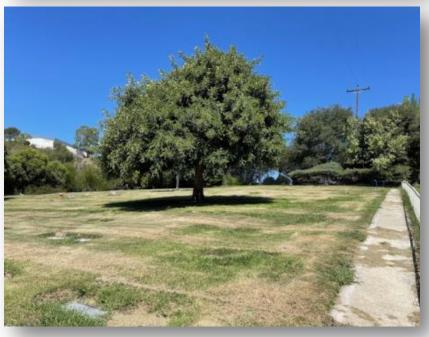

## About this Cemetery Property

Four Adjoining Cemetery Plots On Hill With View.

The graves that are available are spaces 1 through 4 (A through D)

Our parents are in graves 5 and 6 (E and F)

Mount Shalom has 679 plots and is a dedicated Jewish section.

Easily accessible parking directly above the plots and downhill from the plots

To view plots, they must come to the office at El Camino Memorial Park. No appointment necessary.

A map will be printed for them and they will be directed to the site.