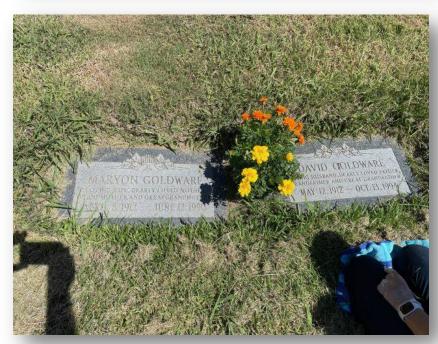

## About this Cemetery Property

Four Adjoining Cemetery Plots On Hill With View.

The graves that are available are spaces 1 through 4 (A through D)

Our parents are in graves 5 and 6 (E and F)

Mount Shalom has 679 plots and is a dedicated Jewish section.