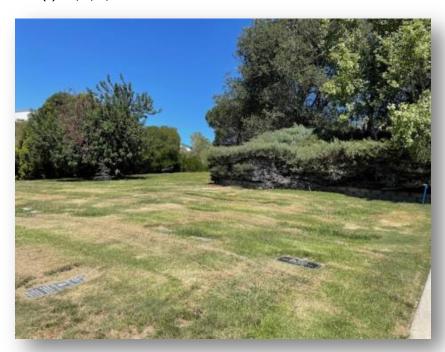

## About this Cemetery Property

Four Adjoining Cemetery Plots On Hill With View.

The graves that are available are spaces 1 through 4 (A through D)

Our parents are in graves 5 and 6 (E and F)

Mount Shalom has 679 plots and is a dedicated Jewish section.

Easily accessible parking directly above the plots and downhill from the plots

To view plots, they must come to the office at El Camino Memorial Park. No appointment necessary.

A map will be printed for them and they will be directed to the site.