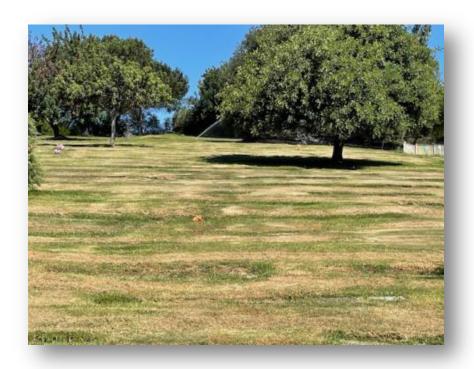

## About this Cemetery Property

Four Adjoining Cemetery Plots On Hill With View.

The graves that are available are spaces 1 through 4 (A through D)

Our parents are in graves 5 and 6 (E and F)

Mount Shalom has 679 plots and is a dedicated Jewish section.

Easily accessible parking directly above the plots and downhill from the plots

To view plots, they must come to the office at El Camino Memorial Park. No appointment necessary.

A map will be printed for them and they will be directed to the site.