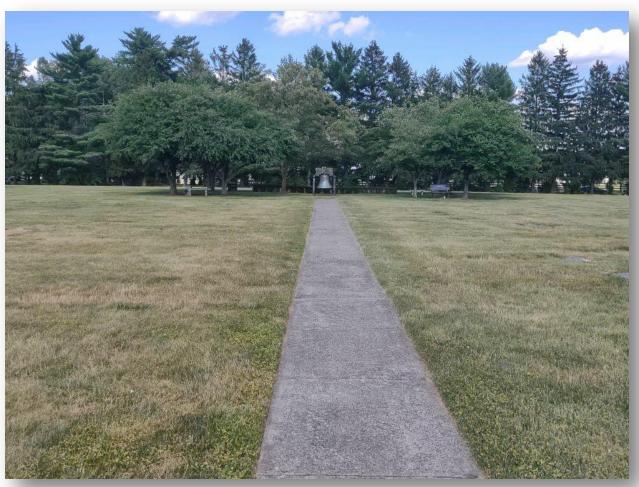

## About this Cemetery Property

Above ground level. Walk-up stairs to access. Mounted garden. Flat land with flat bronze markers. Current cemetery retail value is \$8495. One of the cemetery's prime locations. There is a miniature Liberty Bell with trees backing up to the road for more privacy. Available for Immediate Need.

## Details of this Cemetery Property

Private Listing ID: 24-0627-4 Property Type: Grave Spaces Quantity: (3) Singles Garden: Eternal Liberty

Lot: 1343 C Grave(s): 2, 3, 4