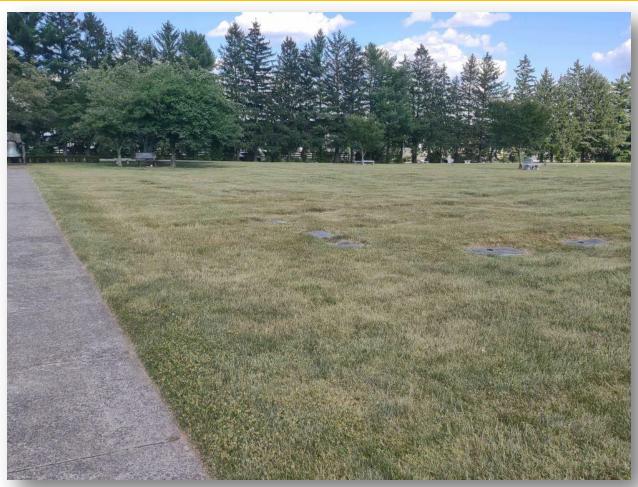

## About this Cemetery Property

Above ground level. Walk-up stairs to access. Mounted garden. Flat land with flat bronze markers. Current cemetery retail value is \$8495. One of the cemetery's prime locations. There is a miniature Liberty Bell with trees backing up to the road for more privacy. Available for Immediate Need.

## Details of this Cemetery Property

Private Listing ID: 24-0627-4 Property Type: Grave Spaces Quantity: (3) Singles Garden: Eternal Liberty

Lot: 1343 C Grave(s): 2, 3, 4