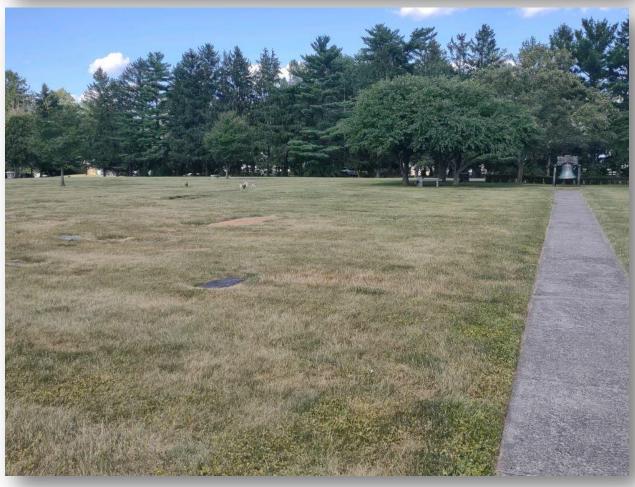

## About this Cemetery Property

Above ground level. Walk-up stairs to access. Mounted garden. Flat land with flat bronze markers. Current cemetery retail value is \$8495. One of the cemetery's prime locations. There is a miniature Liberty Bell with trees backing up to the road for more privacy. Available for Immediate Need.

## Details of this Cemetery Property

Private Listing ID: 24-0627-4 Property Type: Grave Spaces Quantity: (3) Singles Garden: Eternal Liberty

Lot: 1343 C Grave(s): 2, 3, 4