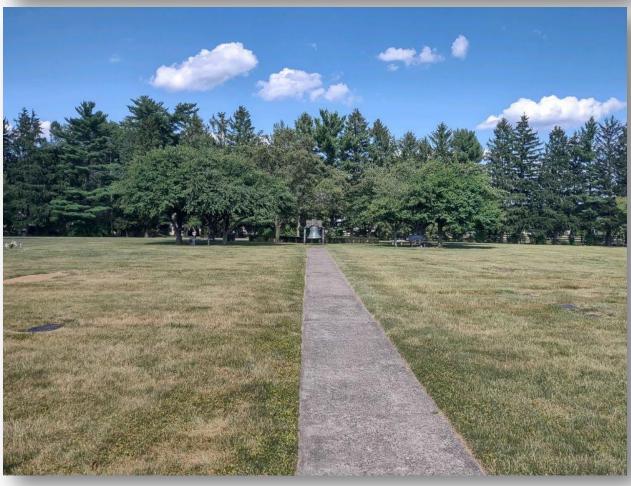

## About this Cemetery Property

Above ground level. Walk-up stairs to access. Mounted garden. Flat land with flat bronze markers. Current cemetery retail value is \$8495. One of the cemetery's prime locations. There is a miniature Liberty Bell with trees backing up to the road for more privacy. Available for Immediate Need.

## Details of this Cemetery Property

Private Listing ID: 24-0627-4 Property Type: Grave Spaces Quantity: (3) Singles Garden: Eternal Liberty

Lot: 1343 C Grave(s): 2, 3, 4