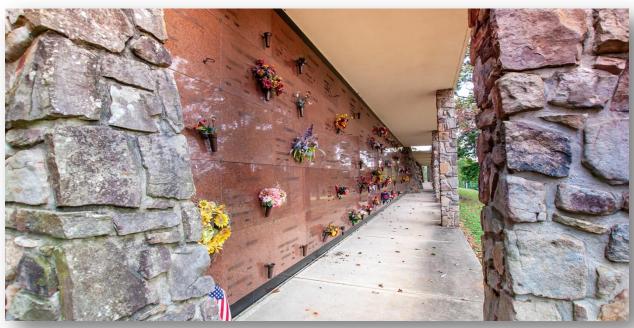

## About this Cemetery Property

Two Pristine Side by Side Mausoleum Crypts located in the beautifully maintained Garden Mausoleum. Crypts are located on Level A which is the Prayer Level and most coveted. Available for Immediate Need.

## Details of this Cemetery Property

Private Listing ID: 24-0614-4 Property Type: Mausoleum Crypts Quantity: (2) Singles Mausoleum: Building C

Section: B Level: A (Prayer) Crypt(s): 15, 16