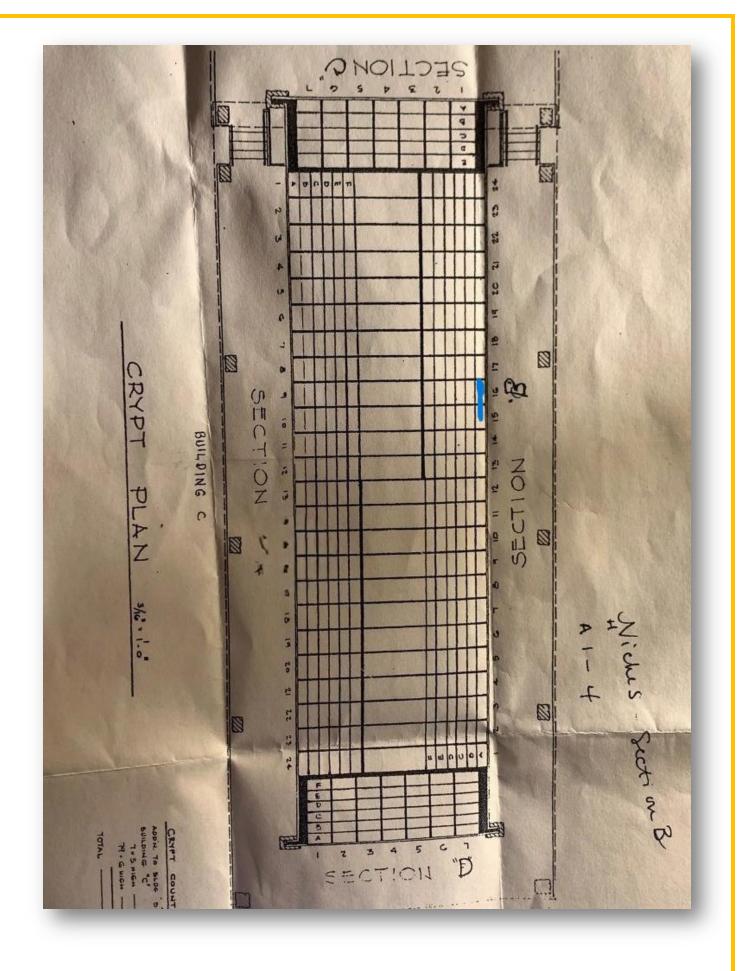

## Details of this Cemetery Property

Private Listing ID: 24-0614-4 Property Type: Mausoleum Crypts Quantity: (2) Singles Mausoleum: Building C

Section: B Level: A (Prayer) Crypt(s): 15, 16