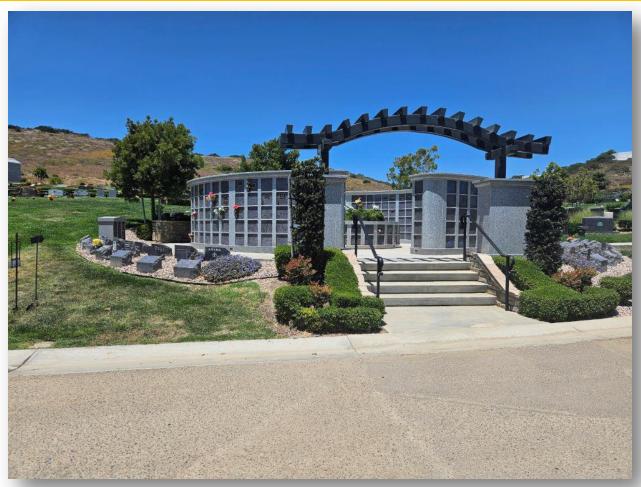

## About this Cemetery Property

Location, Location, Location, El Camino Memorial Park is one of the most beautiful and serene Cemeteries in San Diego County and is located 8 miles east of the La Jolla coast. At the entrance is a beautiful rock waterfall and then a short drive up past the Veterans burial sites on the corner is Legacy Plaza overlooking the Pacific coastline. Legacy Plaza is quite easy to visit, situated on a corner next to the street parking. The marble/granite Niches are four curved niche walls in a circular design with a beautiful circular garden and statue of a young girl in the middle. Niche A - 55 is on the top row, inside third from the left and eye level facing west. What makes Legacy Plaza and this niche a great choice for loved ones is, the short drive from the entrance, convenient location and only a few steps from the street parking. To truly appreciate the peace and beauty of El Camino Memorial Park and Legacy Plaza, visit this beautiful Memorial Park and experience the serenity for yourself and see what a beautiful place this will be for a loved one's last resting place.