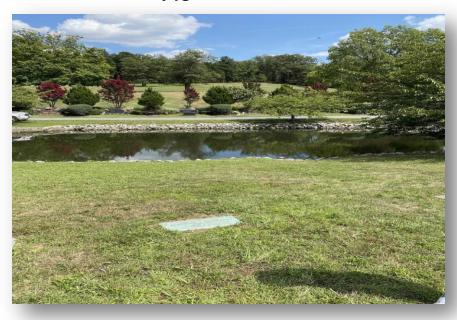

## About this Cemetery Property

RARE! Three Burial Plots in the Beautifully Kept Meadowridge Memorial Park in Elkridge, MD. Site of Plots are in the Meadowbrook, Block 21, Lot 165, Sites 1, 2 & 3. Located in the serene Meadowbrook section, this is an original, highly sought after section of the gardens overlooking the water. There are less than four lots (out of 344) remaining in this entire section and none have the lovely water view and ease of access. Current pricing, if lots were to be available, could be nearly \$14,000/each. These family-owned lots (since 1937) are for sale for \$7500ea - (Neg.). Two plots are side by side along the water, with the third just above it. This is a well maintained memorial park cemetery with several thousand interments. The cemetery is located at the corner of US 1 (Washington Blvd) and MD 103 (Meadowridge Rd) in Elkridge.