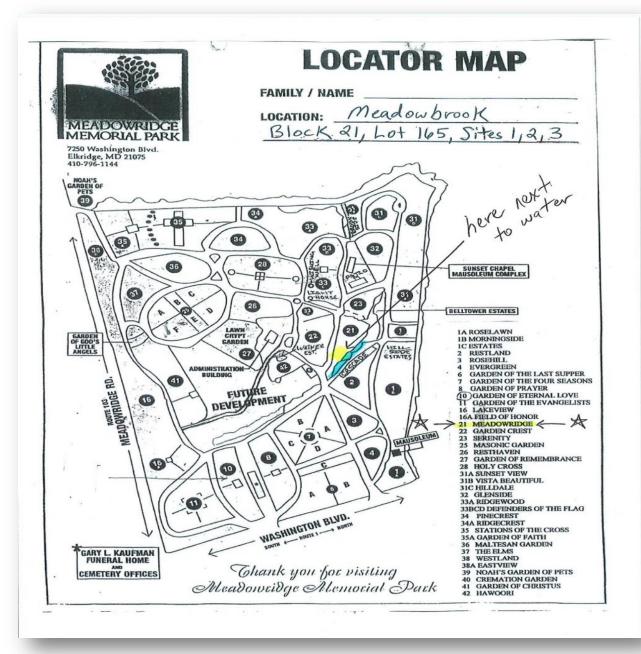

## About this Cemetery Property

RARE! Three Burial Plots in the Beautifully Kept Meadowridge Memorial Park in Elkridge, MD. Site of Plots are in the Meadowbrook, Block 21, Lot 165, Sites 1, 2 & 3. Located in the serene Meadowbrook section, this is an original, highly sought after section of the gardens overlooking the water. There are less than four lots (out of 344) remaining in this entire section and none have the lovely water view and ease of access. Current pricing, if lots were to be available, could be nearly \$14,000/each. These family-owned lots (since 1937) are for sale for \$7500ea - (Neg.). Two plots are side by side along the water, with the third just above it. This is a well maintained memorial park cemetery with several thousand interments. The cemetery is located at the corner of US 1 (Washington Blvd) and MD 103 (Meadowridge Rd) in Elkridge.

## Details of this Cemetery Property

Listing ID: 24-0607-7 Property Type: Grave Spaces Quantity: (3) Singles Garden: Meadowbrook

**Lot**: 165 **Grave(s)**: 1, 2, 3