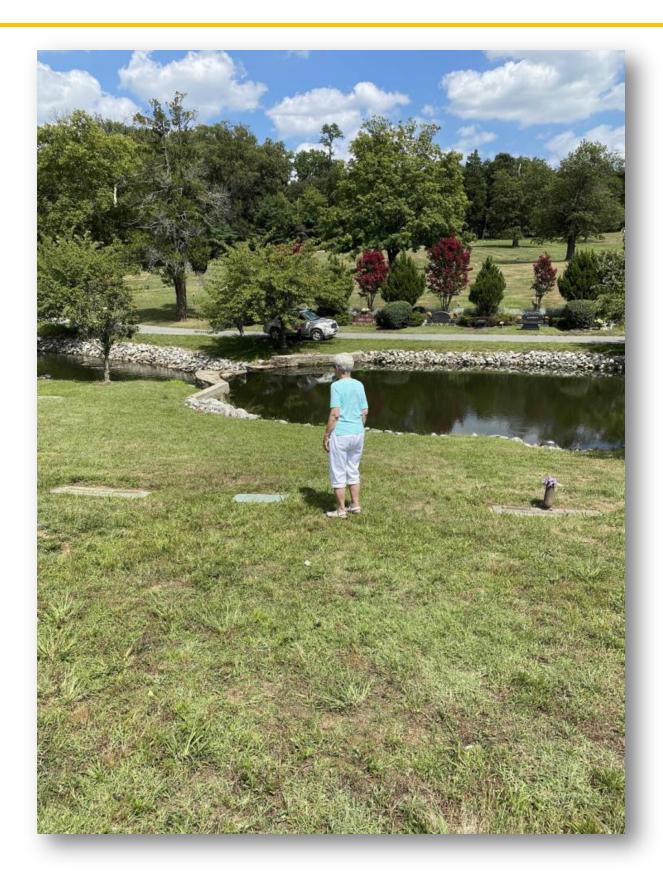

## About this Cemetery Property

RARE! Three Burial Plots in the Beautifully Kept Meadowridge Memorial Park in Elkridge, MD. Site of Plots are in the Meadowbrook, Block 21, Lot 165, Sites 1, 2 & 3. Located in the serene Meadowbrook section, this is an original, highly sought after section of the gardens overlooking the water. There are less than four lots (out of 344) remaining in this entire section and none have the lovely water view and ease of access. Current pricing, if lots were to be available, could be nearly \$14,000/each. These family-owned lots (since 1937) are for sale for \$7500ea - (Neg.). Two plots are side by side along the water, with the third just above it. This is a well maintained memorial park cemetery with several thousand interments. The cemetery is located at the corner of US 1 (Washington Blvd) and MD 103 (Meadowridge Rd) in Elkridge.