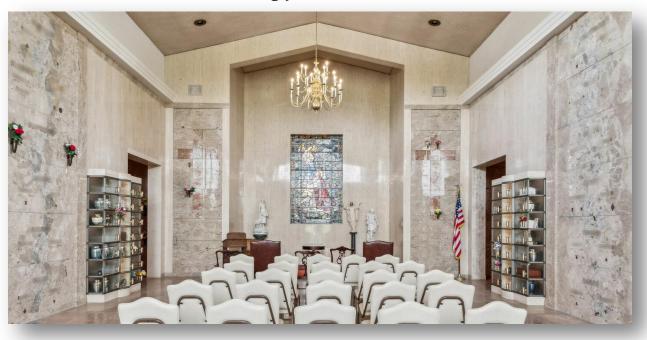

## About this Cemetery Property

Pristine Single Mausoleum Crypt located in the beautifully maintained Chapel Mausoleum. This crypt is on the 2nd Level (Heart) just inside the main entry in Chapel of Memories. Crypt can accommodate one casket or one urn. A second urn can be added with a 2nd Right fee paid directly to the cemetery. Available for Immediate Need.

## Details of this Cemetery Property

Private Listing ID: 24-0604-6 Property Type: Mausoleum Crypt Quantity: (1) Single Mausoleum: Chapel

Section: Memories Level: 2 – Heart Crypt: 89