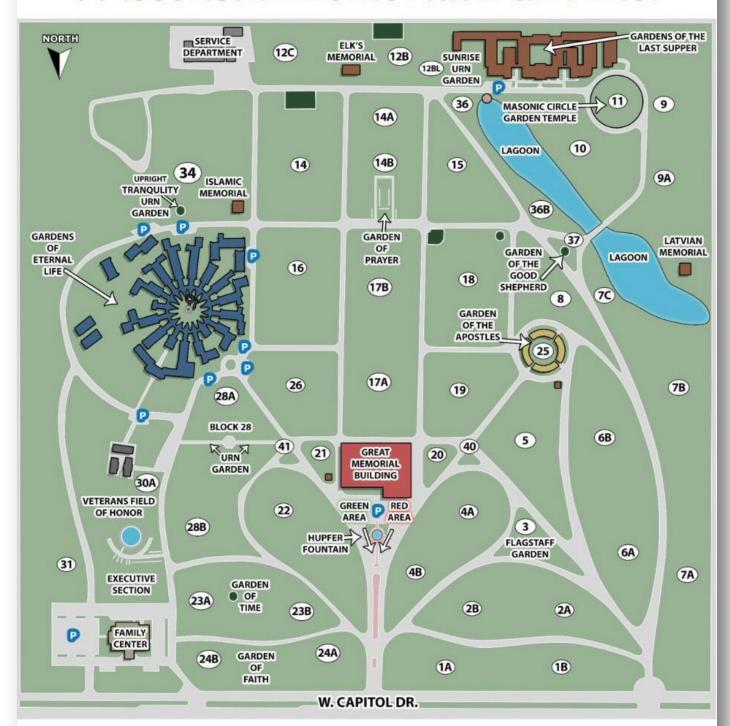

#### Details of this Cemetery Property

Private Listing ID: 24-0529-3 Property Type: Grave Space Quantity: (1) Single Garden/Block: 28A

Lot: 225 Grave: 3