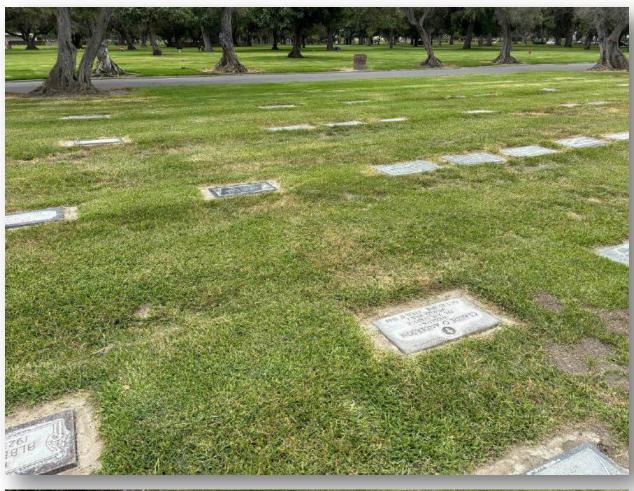

#### About this Cemetery Property

Located on the open lawn in the Garden of Rest near olive trees. Only five rows from the adjacent road for easy access. The retail value of this property is \$14,995.00. Available for Immediate Need.

### Details of this Cemetery Property

Private Listing ID: 24-0528-3 Property Type: Grave Space Quantity: (1) Single Garden: Rest

Section: F Lot: 16 Grave: 122