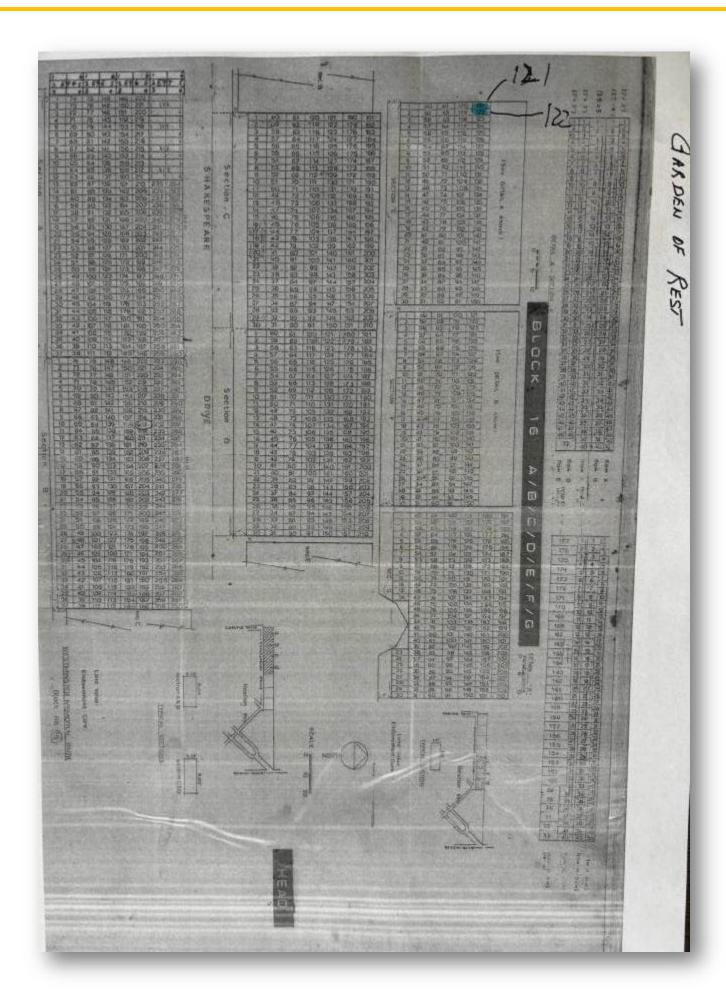

### Details of this Cemetery Property

Private Listing ID: 24-0528-3 Property Type: Grave Space Quantity: (1) Single Garden: Rest

Section: F Lot: 16 Grave: 122

#### Westminster Memorial Park and Mortuary 14801 Beach Blvd • Westminster, CA 92683 Phone: 714 893 2421 Fax: 714 889 1066 • FD#1030 www.WestminsterMemorial.com Hazard Ave GARDEN OF REST Roses City & Harmony (15) Makom Shalom Private Ph 1 Ph 3 Ph 4 Ph 5 Ph 6 Ph 7 Muslim Property Garden Garden Garden of Olives Islamic Gardens Ph1 of Ph 2 (16)Angels Pines (32) Devotion (30) Sunrise Armed Forces Four Season Memories (33) (29) Meditation (19) Ph-s Good Shephere (28)Expl Oaks (34) Apostles (27) Moses (18) Reflections (see individual maps) Remembrance Victory (26) (56) Gospels (36) Trees (46) Garden of Heavenly Peace (22) Savior E PEPE 7 PE Area 6 PE Area 4 PE Area 5 Catholic Sunset Garden of Peaceful Phi Garden Sunset Eternity Peaceful Bell Temple Ph4, 4B, 4C Boat People Pavilion Korean Garder Monument **Funeral Home** Section BPMS Ph 2/1 Ph3