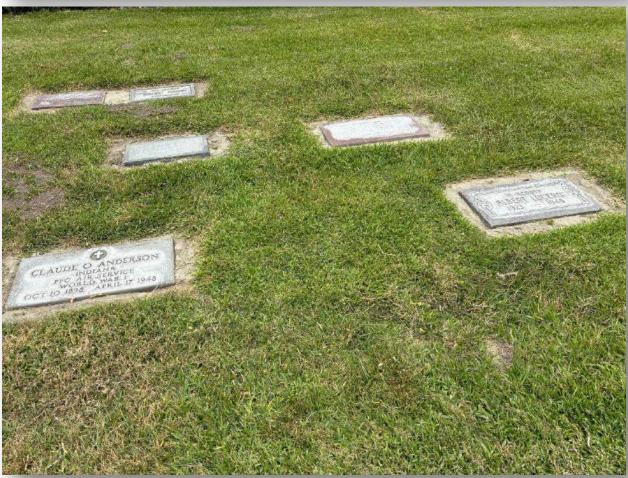

#### About this Cemetery Property

Located on the open lawn in the Garden of Rest near olive trees. Only five rows from the adjacent road for easy access. The retail value of this property is \$14,995.00. Available for Immediate Need.

### Details of this Cemetery Property

Private Listing ID: 24-0528-3 Property Type: Grave Space Quantity: (1) Single Garden: Rest

Section: F Lot: 16 Grave: 122