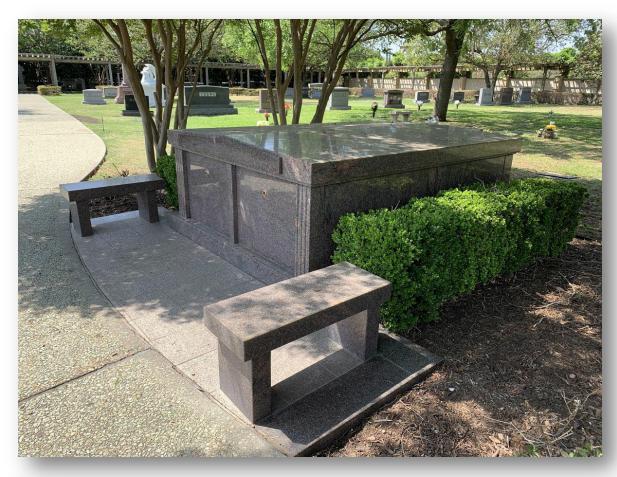

## About this Cemetery Property

It is a Companion (two crypts) Walk-up Crypt Waterfront Mausoleum. Double walk up crypt made of pink granite located in the lovely Lakeside Garden at Sparkman/Hillcrest Memorial Park. The tranquil tree-lined lake setting featuring tasteful statuary, flowers, and lily pads provides a peaceful respite for visitors. The mausoleum is easily accessible via the Northwest Highway entrance. The Lakeside Garden has very limited availability with a double walk up crypt currently quoted at \$550,000. Available for Immediate Need. Includes Transfer Fee and 2 Benches.

## Details of this Cemetery Property

Private Listing ID: 24-0520-7 Property Type: Mausoleum - Private Quantity: (1) Companion

Garden: Lakeside Crypt: K