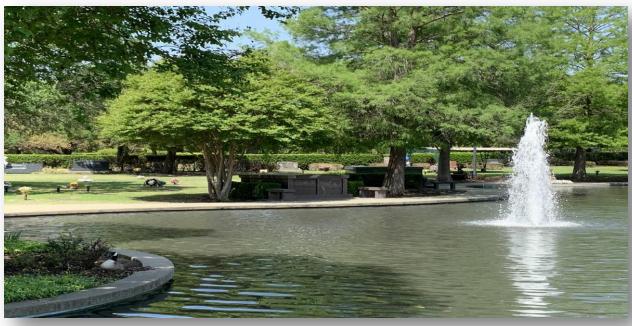

## About this Cemetery Property

It is a Companion (two crypts) Walk-up Crypt Waterfront Mausoleum. Double walk up crypt made of pink granite located in the lovely Lakeside Garden at Sparkman/Hillcrest Memorial Park. The tranquil tree-lined lake setting featuring tasteful statuary, flowers, and lily pads provides a peaceful respite for visitors. The mausoleum is easily accessible via the Northwest Highway entrance. The Lakeside Garden has very limited availability with a double walk up crypt currently quoted at \$550,000. Available for Immediate Need. Includes Transfer Fee and 2 Benches.