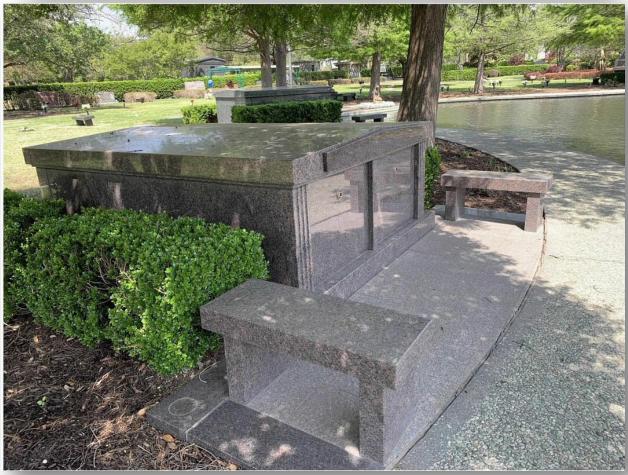

## About this Cemetery Property

It is a Companion (two crypts) Walk-up Crypt Waterfront Mausoleum. Double walk up crypt made of pink granite located in the lovely Lakeside Garden at Sparkman/Hillcrest Memorial Park. The tranquil tree-lined lake setting featuring tasteful statuary, flowers, and lily pads provides a peaceful respite for visitors. The mausoleum is easily accessible via the Northwest Highway entrance. The Lakeside Garden has very limited availability with a double walk up crypt currently quoted at \$550,000. Available for Immediate Need. Includes Transfer Fee and 2 Benches.

## Details of this Cemetery Property

Private Listing ID: 24-0520-7 Property Type: Mausoleum - Private Quantity: (1) Companion

Garden: Lakeside Crypt: K