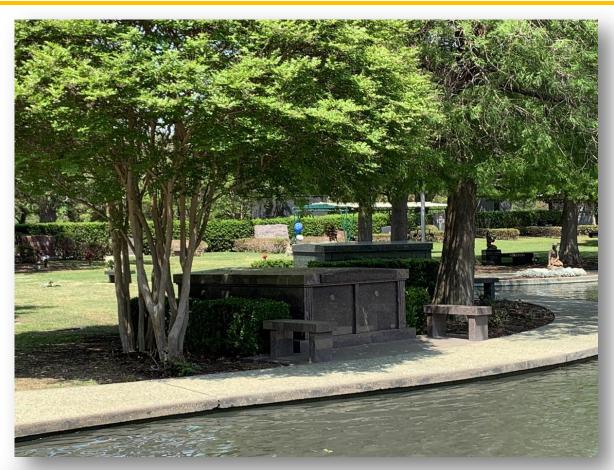

## About this Cemetery Property

It is a Companion (two crypts) Walk-up Crypt Waterfront Mausoleum. Double walk up crypt made of pink granite located in the lovely Lakeside Garden at Sparkman/Hillcrest Memorial Park. The tranquil tree-lined lake setting featuring tasteful statuary, flowers, and lily pads provides a peaceful respite for visitors. The mausoleum is easily accessible via the Northwest Highway entrance. The Lakeside Garden has very limited availability with a double walk up crypt currently quoted at \$550,000. Available for Immediate Need. Includes Transfer Fee and 2 Benches.

## Details of this Cemetery Property

Private Listing ID: 24-0520-7 Property Type: Mausoleum - Private Quantity: (1) Companion

Garden: Lakeside Crypt: K