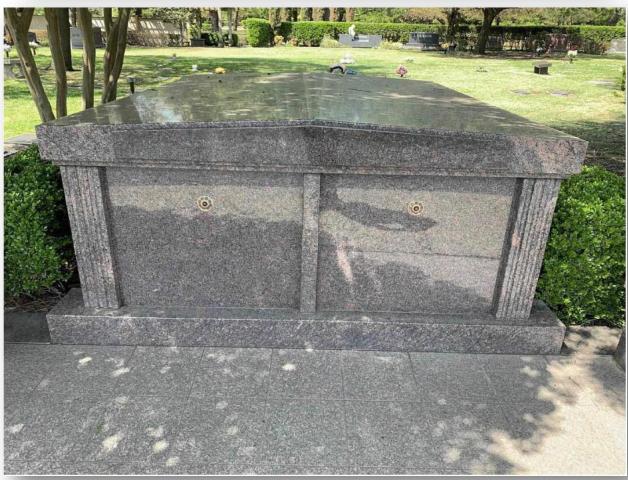

## About this Cemetery Property

It is a Companion (two crypts) Walk-up Crypt Waterfront Mausoleum. Double walk up crypt made of pink granite located in the lovely Lakeside Garden at Sparkman/Hillcrest Memorial Park. The tranquil tree-lined lake setting featuring tasteful statuary, flowers, and lily pads provides a peaceful respite for visitors. The mausoleum is easily accessible via the Northwest Highway entrance. The Lakeside Garden has very limited availability with a double walk up crypt currently quoted at \$550,000. Available for Immediate Need. Includes Transfer Fee and 2 Benches.