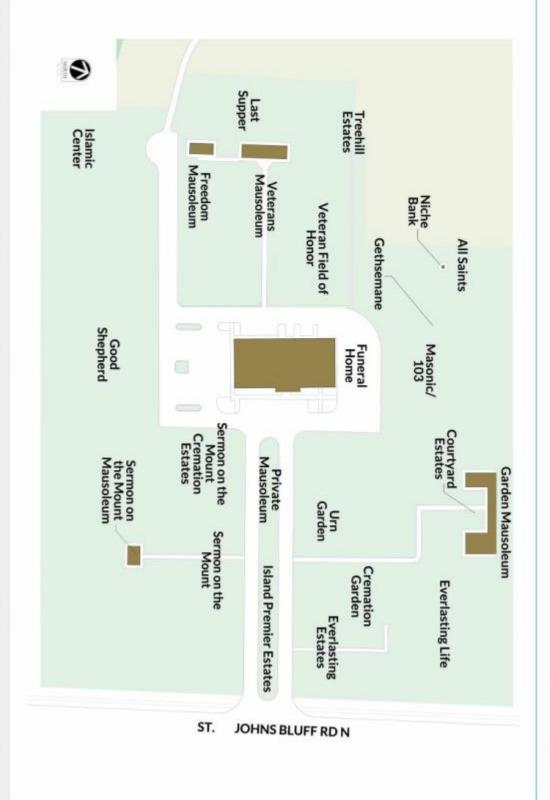

## About this Cemetery Property

Pristine Double Depth Companion Lawn Crypt located in the beautifully maintained Garden of the Last Supper. Available for Immediate Need. Includes Transfer Fee and Vault.

## Details of this Cemetery Property

Private Listing ID: 24-0508-4 Property Type: Lawn Crypt Quantity: (1) Double Depth Companion

Garden/Section: Last Supper Lot: 124B Lawn Crypt: 7/8

THE CEMETERY EXCHANGE LLC Hours of Operation - Monday thru Thursday 9:00am - 6:00pm EST Friday 9:00am - 2:00pm EST 1-866-754-6573