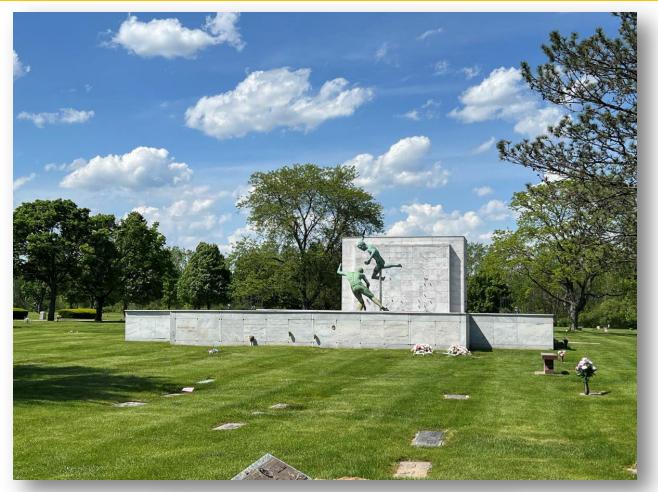

### About this Cemetery Property

Located in beautiful Rochester Hills, Christian Memorial Gardens West was established in 1963. The cemetery features unique artwork and brass statues throughout the cemetery and a beautiful mausoleum overlooking a nature sanctuary. Available for Immediate Need. Includes Transfer Fee, Double Vault, and Companion Marker.