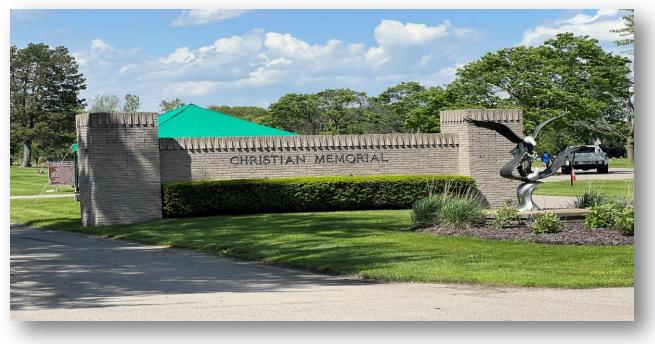

# Christian Memorial Gardens West

521 E Hamlin Rd, Rochester Hills, MI 48037

\$10,000.00!

### About this Cemetery Property

Located in beautiful Rochester Hills, Christian Memorial Gardens West was established in 1963. The cemetery features unique artwork and brass statues throughout the cemetery and a beautiful mausoleum overlooking a nature sanctuary. Available for Immediate Need. Includes Transfer Fee, Double Vault, and Companion Marker.