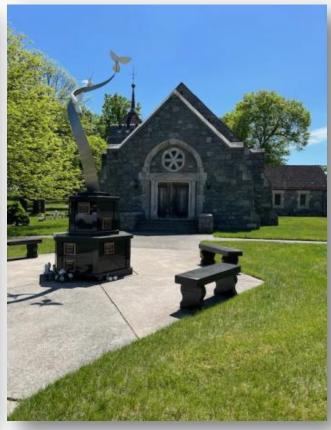

#### About this Cemetery Property

Two Urn Niche located in the beautiful stand alone structure called the Columbarium Of Eternal Peace. There is only room for 36 niches. It is on vertical row C, level 1. The Columbarium is flanked by four benches and located at the entrance walkway of The Cemetery Chapel. There are no more niches available for sale through the cemetery at the Columbarium. This space currently retails for \$11,400. Available for Immediate Need.