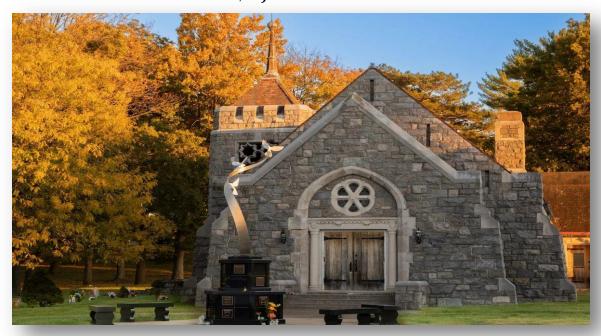

## Laurel Grove Cemetery

295 Totowa Rd, Totowa, NJ 07511

#### About this Cemetery Property

Two Urn Niche located in the beautiful stand alone structure called the Columbarium Of Eternal Peace. There is only room for 36 niches. It is on vertical row C, level 1. The Columbarium is flanked by four benches and located at the entrance walkway of The Cemetery Chapel. There are no more niches available for sale through the cemetery at the Columbarium. This space currently retails for \$11,400. Available for Immediate Need.