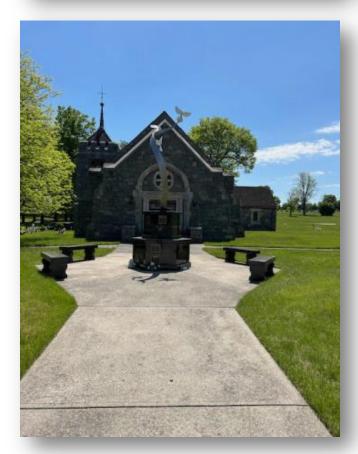

#### About this Cemetery Property

Two Urn Niche located in the beautiful stand alone structure called the Columbarium Of Eternal Peace. There is only room for 36 niches. It is on vertical row C, level 1. The Columbarium is flanked by four benches and located at the entrance walkway of The Cemetery Chapel. There are no more niches available for sale through the cemetery at the Columbarium. This space currently retails for \$11,400. Available for Immediate Need.