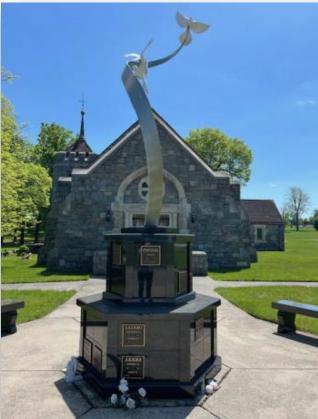

#### About this Cemetery Property

Two Urn Niche located in the beautiful stand alone structure called the Columbarium Of Eternal Peace. There is only room for 36 niches. It is on vertical row C, level 1. The Columbarium is flanked by four benches and located at the entrance walkway of The Cemetery Chapel. There are no more niches available for sale through the cemetery at the Columbarium. This space currently retails for \$11,400. Available for Immediate Need.