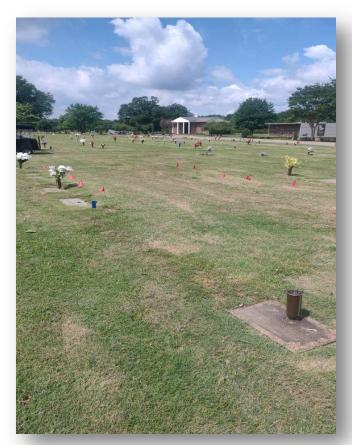

## About this Cemetery Property

Located on flat ground, with shade trees nearby. Spaces are right next to the walkway to Memorial Court. Quiet location away from the main road. Available for Immediate Need. Includes Transfer Fee and Companion Marker.

## Details of this Cemetery Property

Private Listing ID: 24-0502-7 Property Type: Grave Spaces Quantity: (4) Singles Garden/Section: Good

Shepherd Lot: 330-D Graves(s): 1, 2, 3, 4