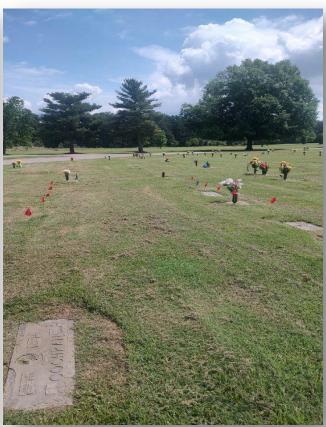

## About this Cemetery Property

Located on flat ground, with shade trees nearby. Spaces are right next to the walkway to Memorial Court. Quiet location away from the main road. Available for Immediate Need. Includes Transfer Fee and Companion Marker.

## Details of this Cemetery Property

Private Listing ID: 24-0502-7 Property Type: Grave Spaces Quantity: (4) Singles Garden/Section: Good

Shepherd Lot: 330-D Graves(s): 1, 2, 3, 4