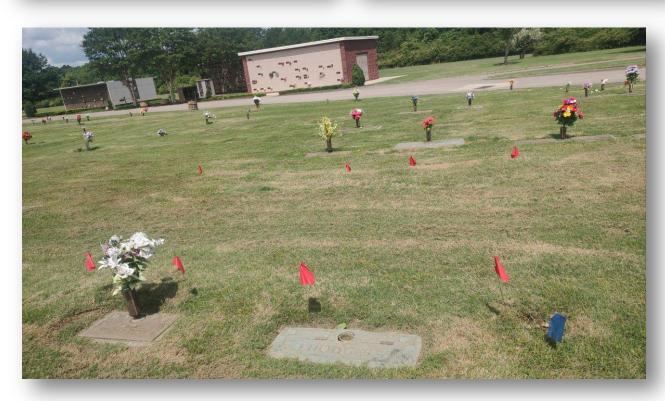

## About this Cemetery Property

Located on flat ground, with shade trees nearby. Spaces are right next to the walkway to Memorial Court. Quiet location away from the main road. Available for Immediate Need. Includes Transfer Fee and Companion Marker.

## Details of this Cemetery Property

Private Listing ID: 24-0502-7 Property Type: Grave Spaces Quantity: (4) Singles Garden/Section: Good

Shepherd Lot: 330-D Graves(s): 1, 2, 3, 4