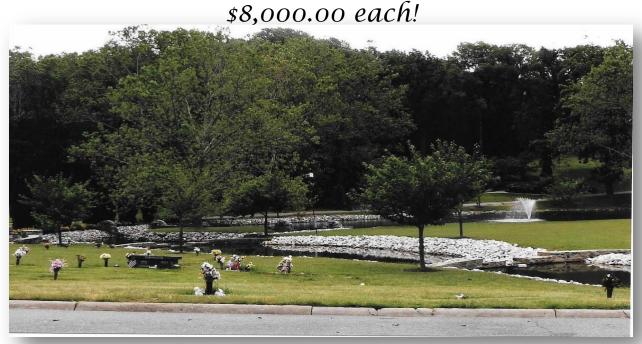

## About this Cemetery Property

4 adjacent grave site plots located in one of the premier sites of the beautiful Meadowridge Memorial Park: the "Defenders of the Flag" section. A great location for veterans however this garden is OPEN TO ALL. It is located next to the road; is near the flag ceremony area; and it is directly across from the mausoleum/chapel. Memorial Park has LIMITED availability in this section of the Park and is currently selling those grave sites at a price of \$12,495.00 each. We are selling the four (4) sites at a price of \$8,000.00 each. You can purchase all four (4) sites together, only two (2) sites together, or an individual site. Sale will require a transfer fee of \$195.00 + \$80.00 processing fee per transfer with the Park. Will also require opening and closing costs with the Park when you use the site(s). Each site can be used for one (1) casket OR as double depth (companion). To do as companion, each additional casket/urn MUST purchase a "Second Right" with the Park (which is 75% of the Park's current site selling cost). You can also put a casket and up to two (2) cremation urns (but the casket MUST go in first).