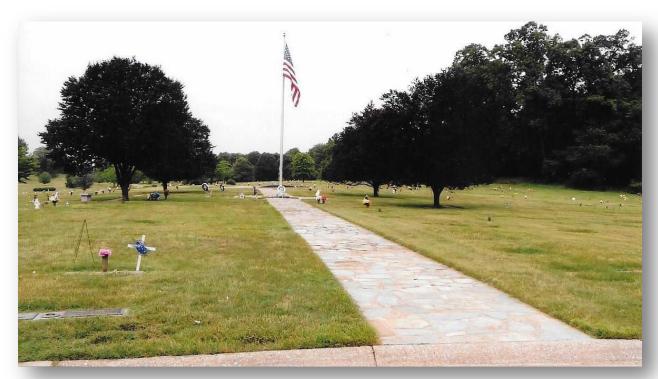

## About this Cemetery Property

4 adjacent grave site plots located in one of the premier sites of the beautiful Meadowridge Memorial Park: the "Defenders of the Flag" section. A great location for veterans however this garden is OPEN TO ALL. It is located next to the road; is near the flag ceremony area; and it is directly across from the mausoleum/chapel. Memorial Park has LIMITED availability in this section of the Park and is currently selling those grave sites at a price of \$12,495.00 each. We are selling the four (4) sites at a price of \$8,000.00 each. You can purchase all four (4) sites together, only two (2) sites together, or an individual site. Sale will require a transfer fee of \$195.00 + \$80.00 processing fee per transfer with the Park. Will also require opening and closing costs with the Park when you use the site(s). Each site can be used for one (1) casket OR as double depth (companion). To do as companion, each additional casket/urn MUST purchase a "Second Right" with the Park (which is 75% of the Park's current site selling cost). You can also put a casket and up to two (2) cremation urns (but the casket MUST go in first).