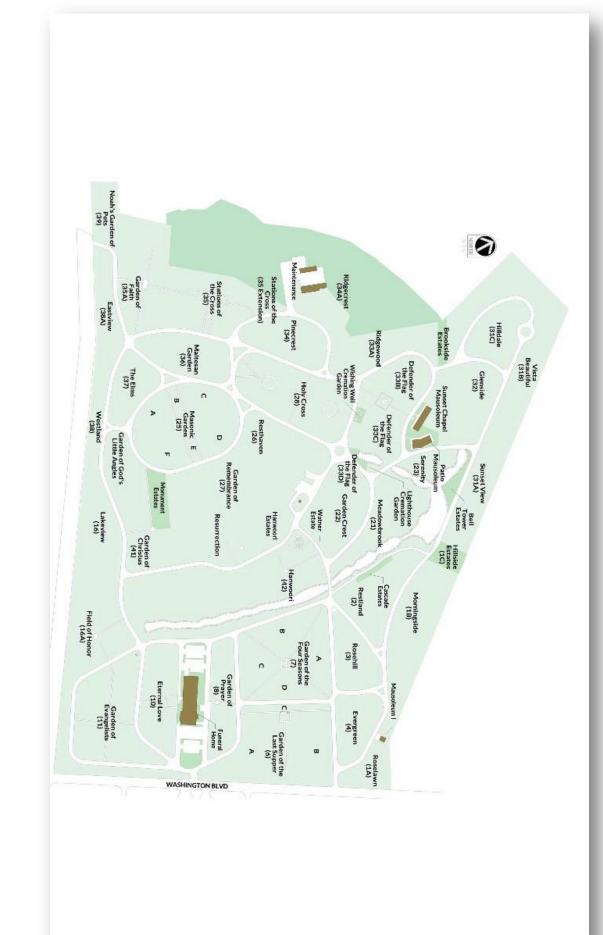

## About this Cemetery Property

4 adjacent grave site plots located in one of the premier sites of the beautiful Meadowridge Memorial Park: the "Defenders of the Flag" section. A great location for veterans however this garden is OPEN TO ALL. It is located next to the road; is near the flag ceremony area; and it is directly across from the mausoleum/chapel. Memorial Park has LIMITED availability in this section of the Park and is currently selling those grave sites at a price of \$12,495.00 each. We are selling the four (4) sites at a price of \$8,000.00 each. You can purchase all four (4) sites together, only two (2) sites together, or an individual site. Sale will require a transfer fee of \$195.00 + \$80.00 processing fee per transfer with the Park. Will also require opening and closing costs with the Park when you use the site(s). Each site can be used for one (1) casket OR as double depth (companion). To do as companion, each additional casket/urn MUST purchase a "Second Right" with the Park (which is 75% of the Park's current site selling cost). You can also put a casket and up to two (2) cremation urns (but the casket MUST go in first).

## Details of this Cemetery Property

Listing ID: 24-0430-7 Property Type: Grave Spaces Quantity: (4) Singles Garden: Defenders of the Flag

Section: 33-B Lot: 15 Grave(s): 1, 2, 3, 4