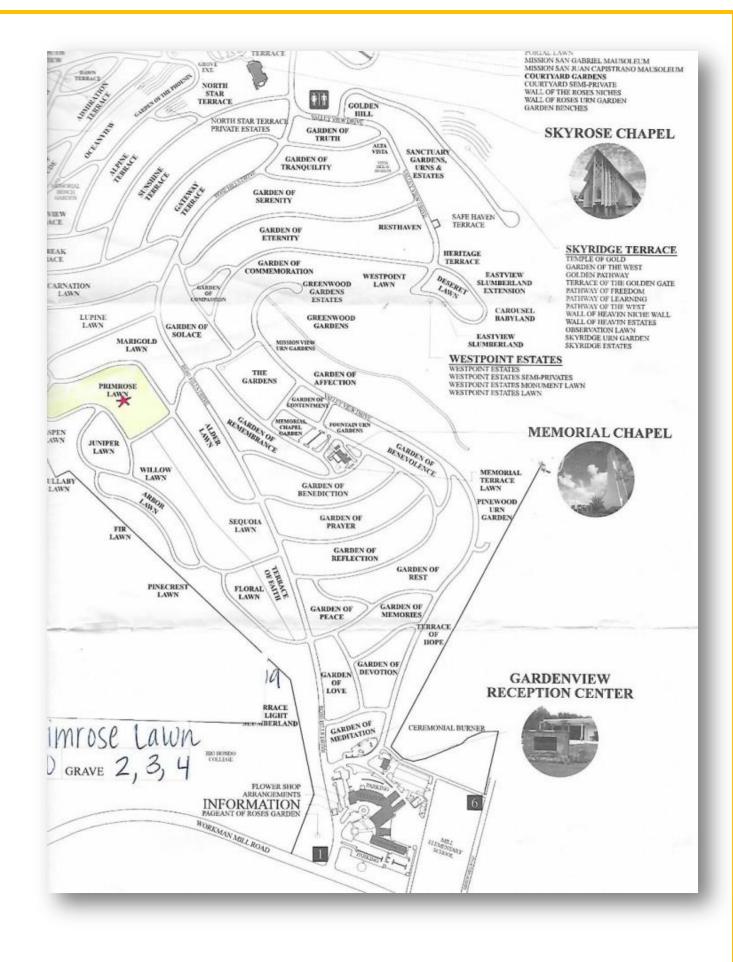

## About this Cemetery Property

I have a single space in sold-out Primrose Lawn, Rose Hills, Whittier CA. I am asking \$7,500 with transfer and endowment fees being paid by the buyer (\$400 for each site). Primrose Lawn is in one of the oldest and well-established Sections at Rose Hills and has been sold out for years. It is lovely, scenic and serene with trees, occasional deer and a view of San Gabriel Valley and downtown Los Angeles. The entrance at Gate #1. Lot 3640 located just above Sequoia Lawn off the main entrance road of Rose Hills Drive. The space has the capability of being converted into a double grave or internment site (for cremation burial). Available for Immediate Need.

## Details of this Cemetery Property

Private Listing ID: 24-0423-5 Property Type: Grave Space Quantity: (1) Single Garden/Section: Primrose

Lawn Lot: 3640 Grave: 3