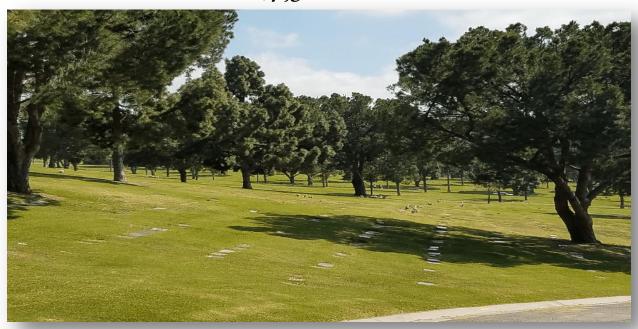

## About this Cemetery Property

I have a single space in sold-out Primrose Lawn, Rose Hills, Whittier CA. I am asking \$7,500 with transfer and endowment fees being paid by the buyer (\$400 for each site). Primrose Lawn is in one of the oldest and well-established Sections at Rose Hills and has been sold out for years. It is lovely, scenic and serene with trees, occasional deer and a view of San Gabriel Valley and downtown Los Angeles. The entrance at Gate #1. Lot 3640 located just above Sequoia Lawn off the main entrance road of Rose Hills Drive. The space has the capability of being converted into a double grave or internment site (for cremation burial). Available for Immediate Need.