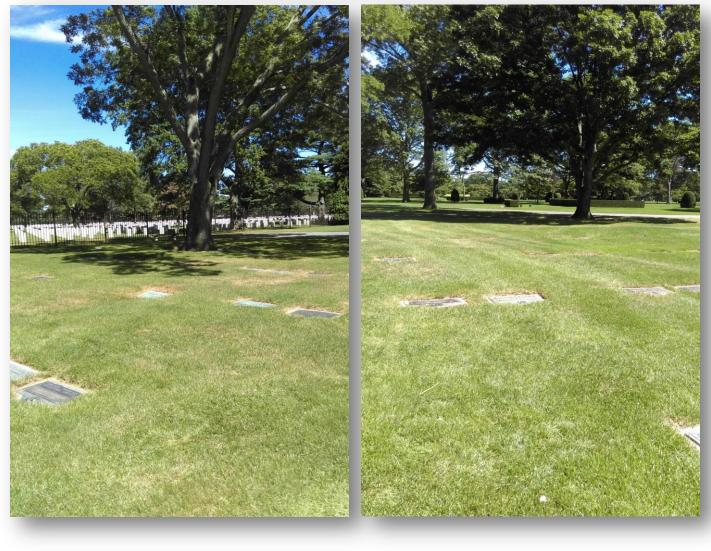

## About this Cemetery Property

This double depth companion grave space was purchased in 1965 so it is in a well-established garden in the cemetery. It is a beautiful area, surrounded by trees, a fountain, and a view of the adjoining military cemetery. It is located far from the main roads that go through the park. Available for Immediate Need.