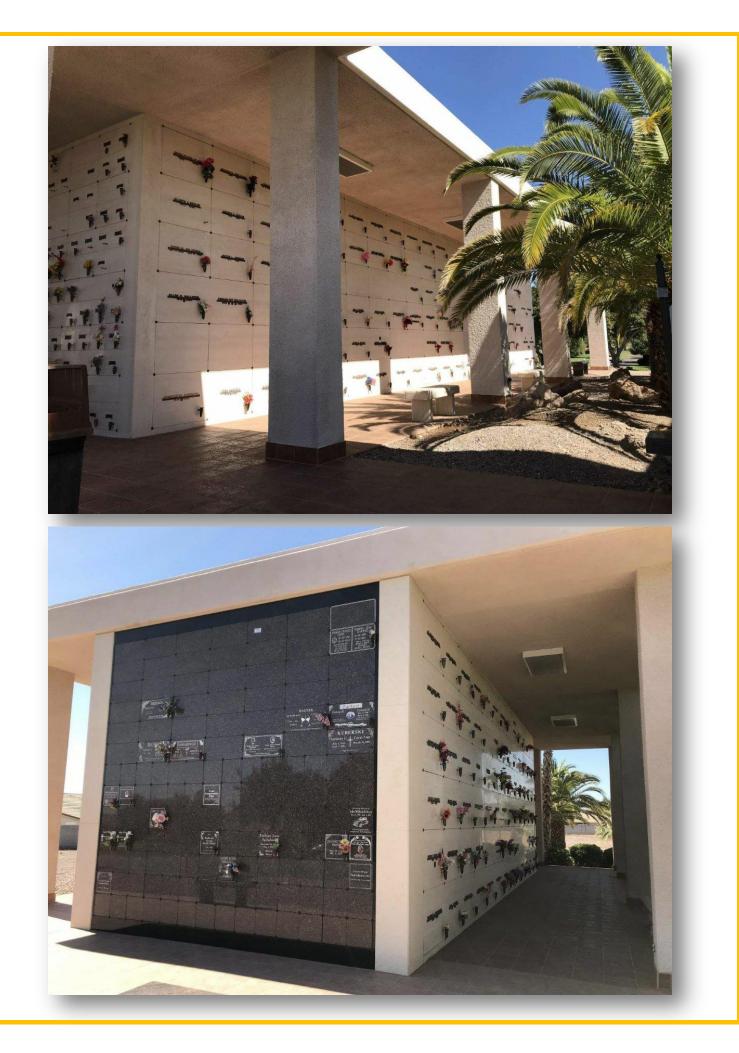

## About this Cemetery Property

Two side-by-side vaults situated at the 2nd level from the bottom of the mausoleum in the desirable Garden Area in the center. Available for Immediate Need. Includes Transfer Fee.

## Details of this Cemetery Property

Listing ID: 24-0418-6 Property Type: Mausoleum Crypts Quantity: (2) Singles Mausoleum: Boulder City Level: 2 – Heart Row: E Crypt(s): 85, 86

THE CEMETERY EXCHANGE LLC Hours of Operation - Monday thru Thursday 9:00am - 6:00pm EST 1-866-754-6573