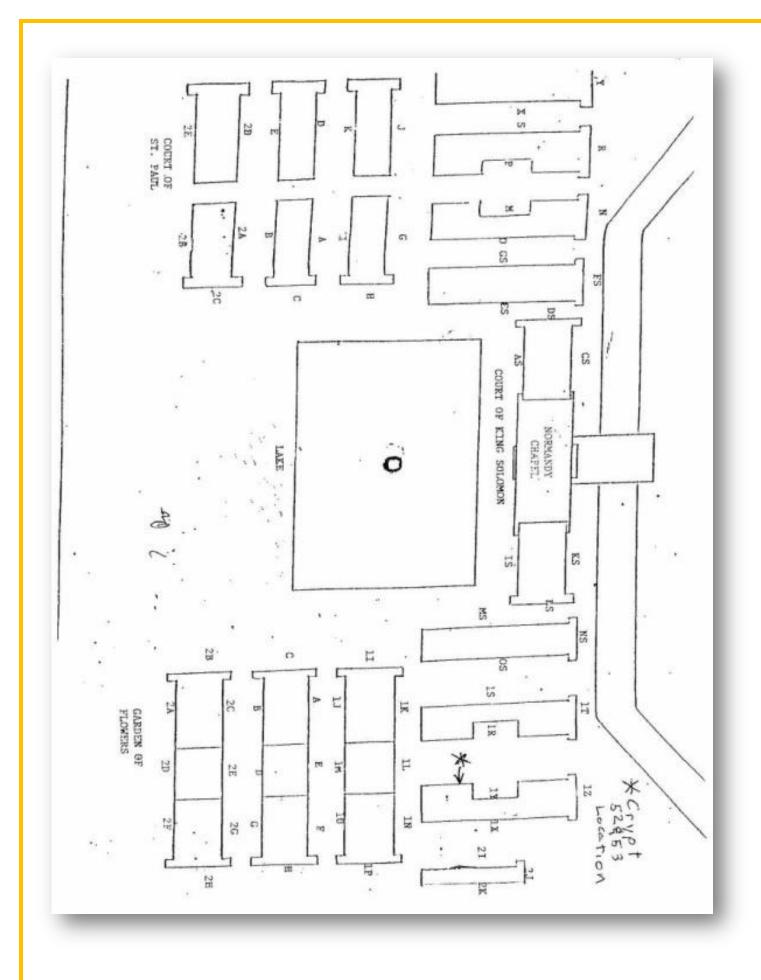

## About this Cemetery Property

The Crypt is a Deluxe Companion (side by side) and includes prepaid lettering. It is located in the front of the Cemetery near Duck Lake and the Normandy Chapel and its access road. Crypts are located in Section 1Y, Crypts 52 & 53 at level 2 (heart level). There are no longer any retail sales in this Mausoleum building. Per Evergreen Cemetery Cremation Urns may be entombed here and the current retail value is between 15 to 16 thousand dollars. Available for Immediate Need. Includes Transfer Fee and Crypt Plate Engraving.

## Details of this Cemetery Property

Listing ID: 24-0411-7 Property Type: Mausoleum Crypt Quantity: (1) Deluxe Companion – Side by Side

Mausoleum: Flowers Section: Y1 Crypt(s): 52, 53