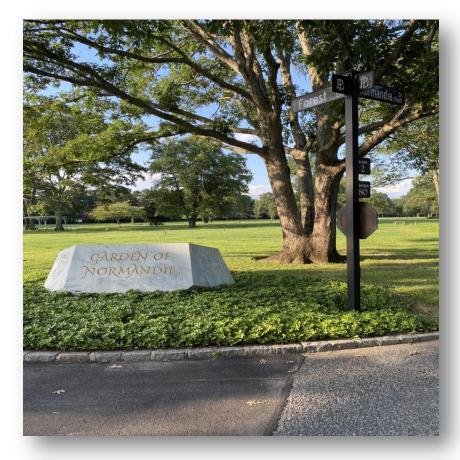

## About this Cemetery Property

Two Pristine Double Depth Companion Grave Spaces in the beautifully maintained Garden of Normandie. Available for Immediate Need. Includes Transfer Fee.

Scan QR Code to view listing details and access Seller Contact Form

## Details of this Cemetery Property

Private Listing ID: 24-0405-3 Property Type: Grave Spaces Quantity: (2) Double Depth Companion

Garden: Normandie Section: 80 Block: 2 Plot: H Range: 4 Division: Greenlawn Grave(s): 27, 28