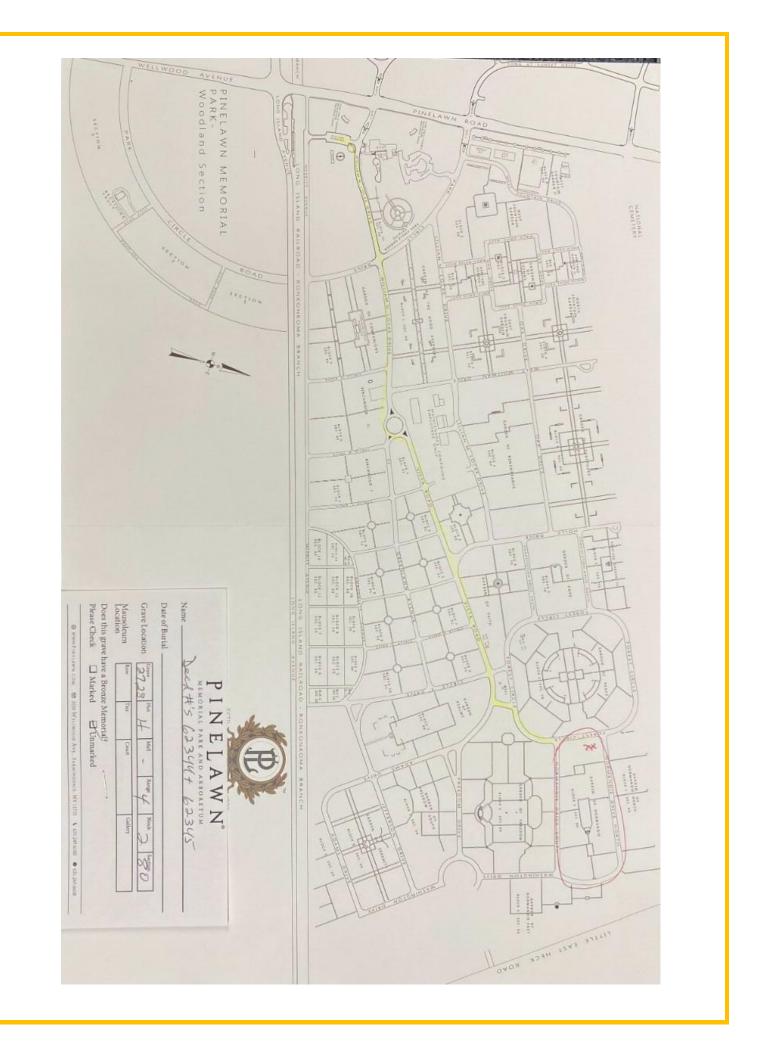

## Details of this Cemetery Property

Private Listing ID: 24-0405-3 Property Type: Grave Spaces Quantity: (2) Double Depth Companion

Garden: Normandie Section: 80 Block: 2 Plot: H Range: 4 Division: Greenlawn Grave(s): 27, 28