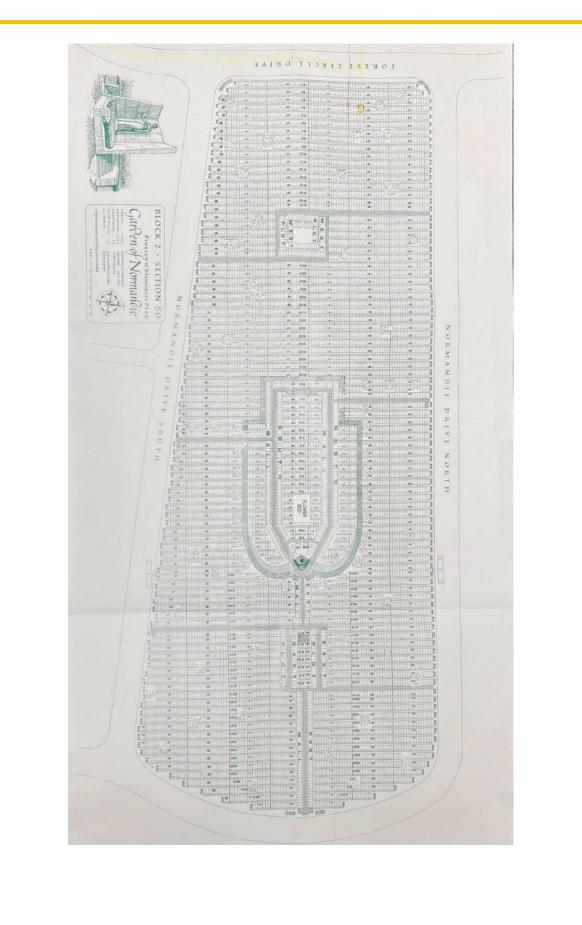

## About this Cemetery Property

Two Pristine Double Depth Companion Grave Spaces in the beautifully maintained Garden of Normandie. Available for Immediate Need. Includes Transfer Fee.

Scan QR Code to view listing details and access Seller Contact Form

## Details of this Cemetery Property

Private Listing ID: 24-0405-3 Property Type: Grave Spaces Quantity: (2) Double Depth Companion

Garden: Normandie Section: 80 Block: 2 Plot: H Range: 4 Division: Greenlawn Grave(s): 27, 28