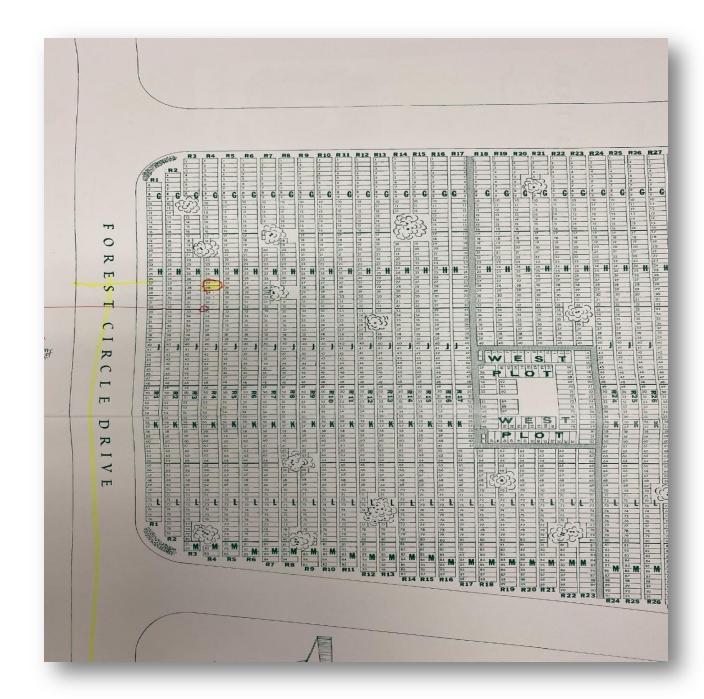

## About this Cemetery Property

Two Pristine Double Depth Companion Grave Spaces in the beautifully maintained Garden of Normandie. Available for Immediate Need. Includes Transfer Fee.

Scan QR Code to view listing details and access Seller Contact Form

## Details of this Cemetery Property

Private Listing ID: 24-0405-3 Property Type: Grave Spaces Quantity: (2) Double Depth Companion

Garden: Normandie Section: 80 Block: 2 Plot: H Range: 4 Division: Greenlawn Grave(s): 27, 28