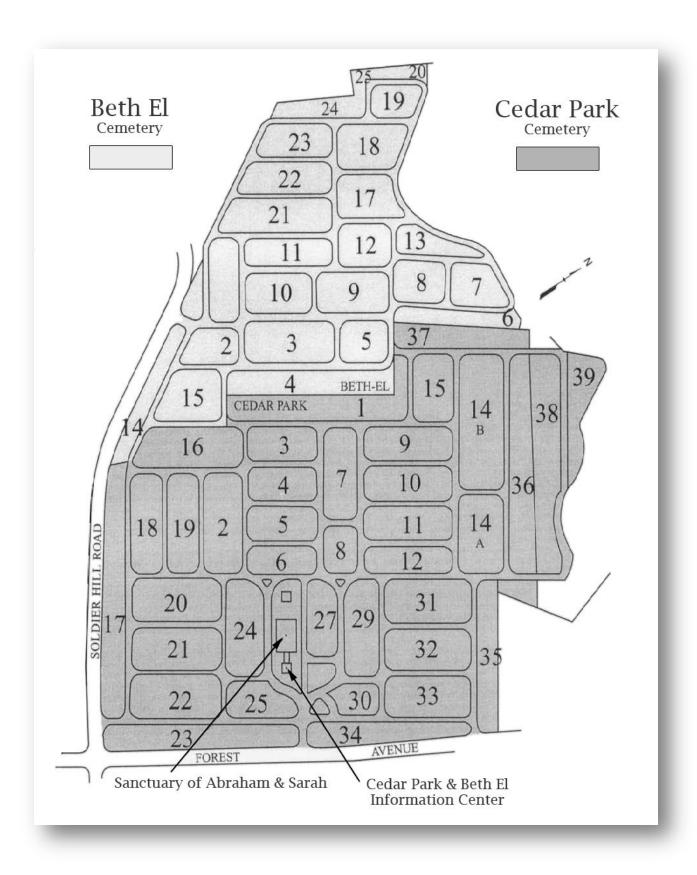

## Details of this Cemetery Property

Private Listing ID: 24-0404-3 Property Type: Grave Spaces Quantity: (2) Graves Garden/Block: A

Line: 2 Grave(s): 11, 12