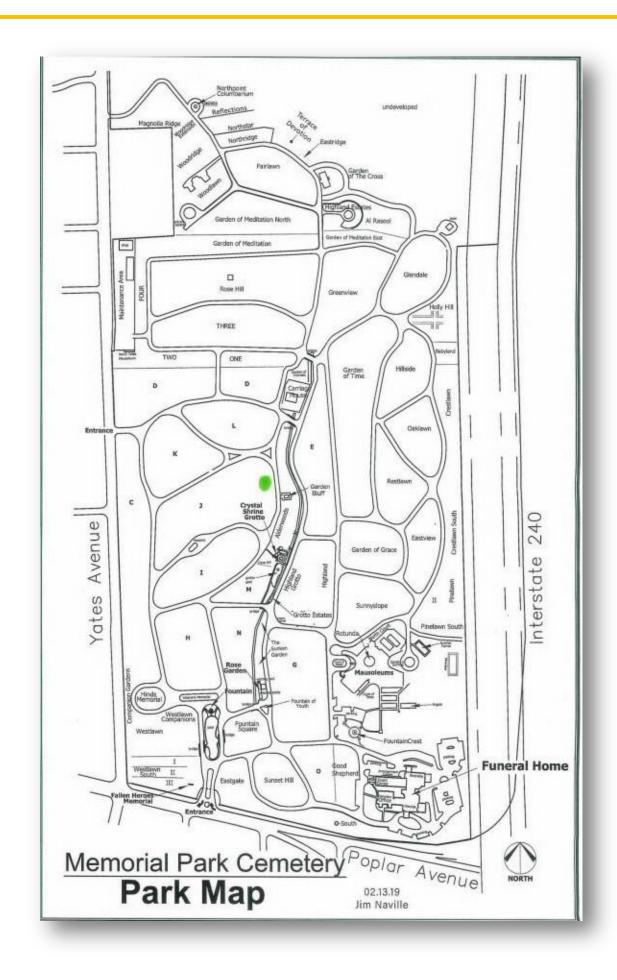

## About this Cemetery Property

The most beautiful Cemetery in the Memphis Area & conveniently located at 5668 Poplar Av just West of Interstate 240. One of the most desirable original areas of the cemetery. Similar spaces are currently for sale by the cemetery for \$10,000 each. Positioned in a peaceful, older section on a shady hillside amongst mature trees, they offer an expansive view of the area. Section J has easy access from the main Poplar AV & Yates Road entrances. Just a short walk from the beautiful Crystal Shrine Grotto makes these sites ideal. These are single depth spaces which may be converted to double depth with a separate fee to the cemetery. The spaces may also accommodate up to 3 urns. Additional fees to cemetery required. Available for Immediate Need.

## Details of this Cemetery Property

Listing ID: 24-0109-3 Property Type: Grave Spaces Quantity: (3) Singles Garden/Section: J

Block: B Lot: 34 Grave(s): 1, 2, 3