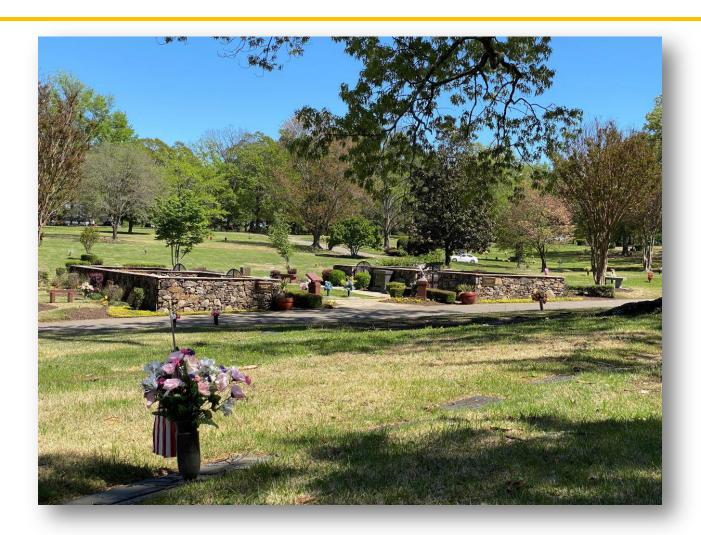

## About this Cemetery Property

The most beautiful Cemetery in the Memphis Area & conveniently located at 5668 Poplar Av just West of Interstate 240. One of the most desirable original areas of the cemetery. Similar spaces are currently for sale by the cemetery for \$10,000 each. Positioned in a peaceful, older section on a shady hillside amongst mature trees, they offer an expansive view of the area. Section J has easy access from the main Poplar AV & Yates Road entrances. Just a short walk from the beautiful Crystal Shrine Grotto makes these sites ideal. These are single depth spaces which may be converted to double depth with a separate fee to the cemetery. The spaces may also accommodate up to 3 urns. Additional fees to cemetery required. Available for Immediate Need.