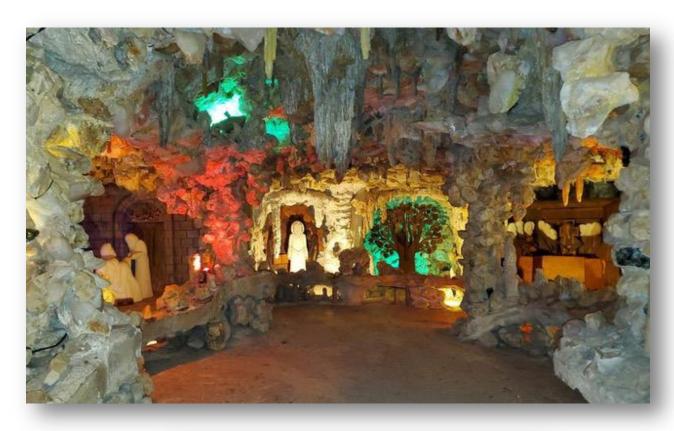

## About this Cemetery Property

The most beautiful Cemetery in the Memphis Area & conveniently located at 5668 Poplar Av just West of Interstate 240. One of the most desirable original areas of the cemetery. Similar spaces are currently for sale by the cemetery for \$10,000 each. Positioned in a peaceful, older section on a shady hillside amongst mature trees, they offer an expansive view of the area. Section J has easy access from the main Poplar AV & Yates Road entrances. Just a short walk from the beautiful Crystal Shrine Grotto makes these sites ideal. These are single depth spaces which may be converted to double depth with a separate fee to the cemetery. The spaces may also accommodate up to 3 urns. Additional fees to cemetery required. Available for Immediate Need.