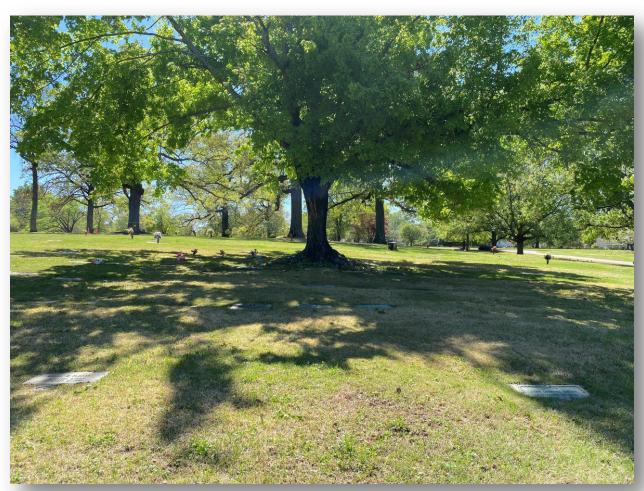

## About this Cemetery Property

The most beautiful Cemetery in the Memphis Area & conveniently located at 5668 Poplar Av just West of Interstate 240. One of the most desirable original areas of the cemetery. Similar spaces are currently for sale by the cemetery for \$10,000 each. Positioned in a peaceful, older section on a shady hillside amongst mature trees, they offer an expansive view of the area. Section J has easy access from the main Poplar AV & Yates Road entrances. Just a short walk from the beautiful Crystal Shrine Grotto makes these sites ideal. These are single depth spaces which may be converted to double depth with a separate fee to the cemetery. The spaces may also accommodate up to 3 urns. Additional fees to cemetery required. Available for Immediate Need.

## Details of this Cemetery Property

Listing ID: 24-0109-3 Property Type: Grave Spaces Quantity: (3) Singles Garden/Section: J

Block: B Lot: 34 Grave(s): 1, 2, 3