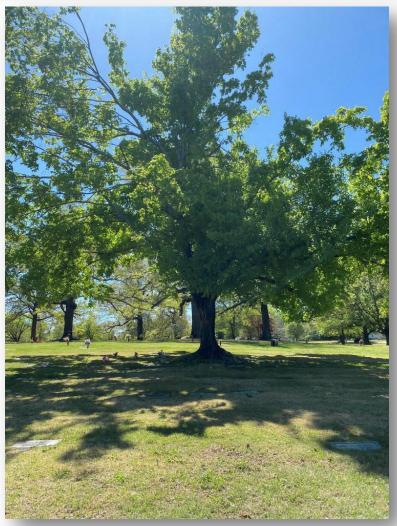

## About this Cemetery Property

The most beautiful Cemetery in the Memphis Area & conveniently located at 5668 Poplar Av just West of Interstate 240. One of the most desirable original areas of the cemetery. Similar spaces are currently for sale by the cemetery for \$10,000 each. Positioned in a peaceful, older section on a shady hillside amongst mature trees, they offer an expansive view of the area. Section J has easy access from the main Poplar AV & Yates Road entrances. Just a short walk from the beautiful Crystal Shrine Grotto makes these sites ideal. These are single depth spaces which may be converted to double depth with a separate fee to the cemetery. The spaces may also accommodate up to 3 urns. Additional fees to cemetery required. Available for Immediate Need.

## Details of this Cemetery Property

Listing ID: 24-0109-3 Property Type: Grave Spaces Quantity: (3) Singles Garden/Section: J

Block: B Lot: 34 Grave(s): 1, 2, 3