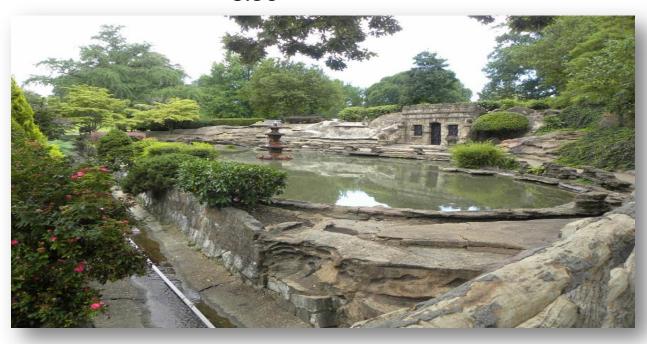

## About this Cemetery Property

The most beautiful Cemetery in the Memphis Area & conveniently located at 5668 Poplar Av just West of Interstate 240. One of the most desirable original areas of the cemetery. Similar spaces are currently for sale by the cemetery for \$10,000 each. Positioned in a peaceful, older section on a shady hillside amongst mature trees, they offer an expansive view of the area. Section J has easy access from the main Poplar AV & Yates Road entrances. Just a short walk from the beautiful Crystal Shrine Grotto makes these sites ideal. These are single depth spaces which may be converted to double depth with a separate fee to the cemetery. The spaces may also accommodate up to 3 urns. Additional fees to cemetery required. Available for Immediate Need.