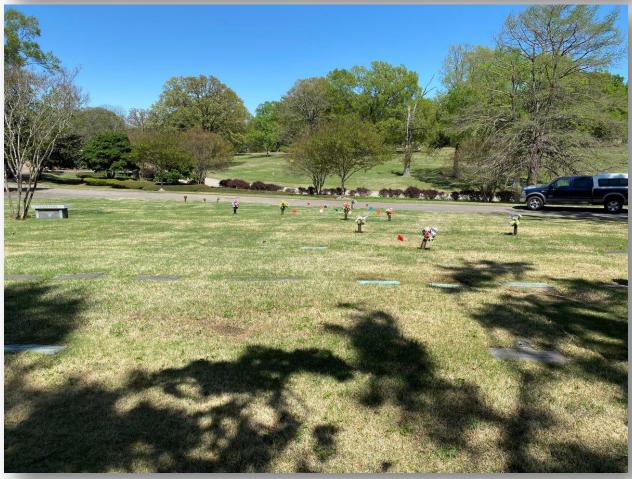

## About this Cemetery Property

The most beautiful Cemetery in the Memphis Area & conveniently located at 5668 Poplar Av just West of Interstate 240. One of the most desirable original areas of the cemetery. Similar spaces are currently for sale by the cemetery for \$10,000 each. Positioned in a peaceful, older section on a shady hillside amongst mature trees, they offer an expansive view of the area. Section J has easy access from the main Poplar AV & Yates Road entrances. Just a short walk from the beautiful Crystal Shrine Grotto makes these sites ideal. These are single depth spaces which may be converted to double depth with a separate fee to the cemetery. The spaces may also accommodate up to 3 urns. Additional fees to cemetery required. Available for Immediate Need.