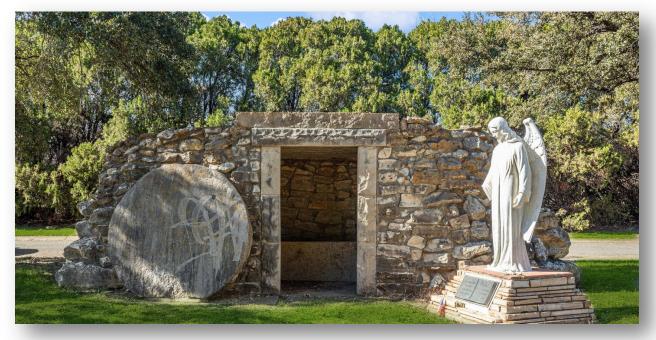

## About this Cemetery Property

These four lots are in a rectangle about twenty feet from a thoughtful, well-kept feature of Christ's tomb with the large stone door rolled aside. The Resurrection section fronts a street within the cemetery with 30' mature privacy hedging across the street from the section. Finding and visiting these lots is easy as the feature is easy to find with nice live oak trees shading the area. It's a quiet and reflective spot away from the main road in front of the cemetery. Double depth is available if the second burial is a cremation urn. Would consider selling these lots in sets of two spaces in each set. Cemetery Retails currently for \$4,795.00 each. Available for Immediate Need. Includes Transfer Fee.