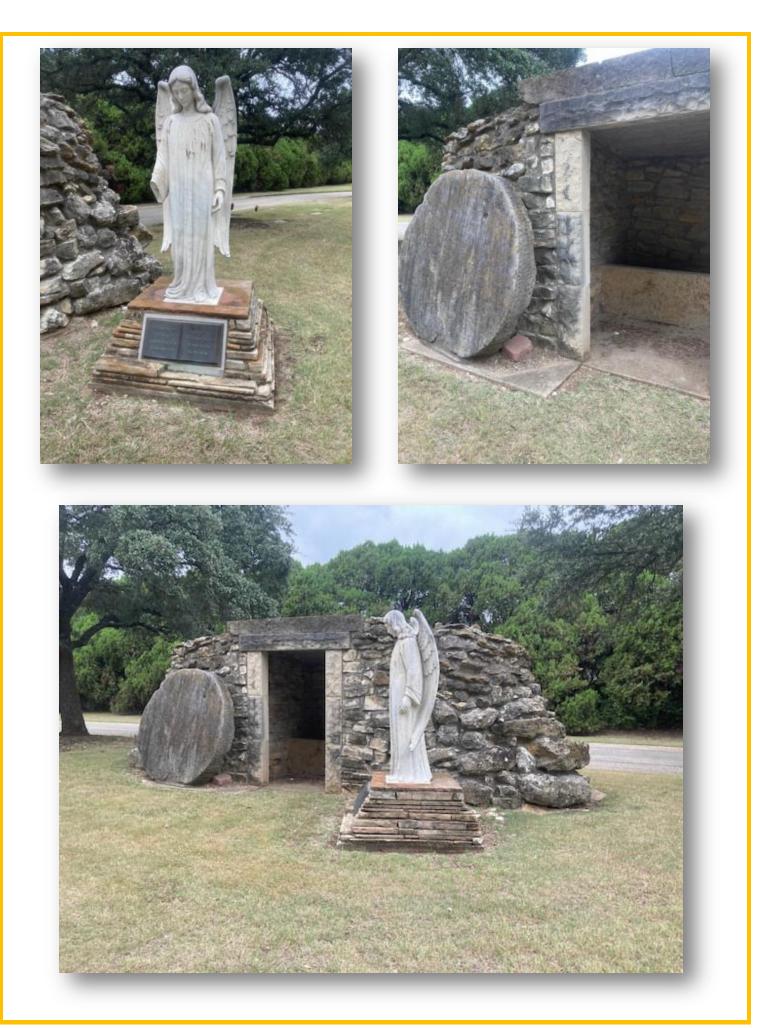

## About this Cemetery Property

These four lots are in a rectangle about twenty feet from a thoughtful, well-kept feature of Christ's tomb with the large stone door rolled aside. The Resurrection section fronts a street within the cemetery with 30' mature privacy hedging across the street from the section. Finding and visiting these lots is easy as the feature is easy to find with nice live oak trees shading the area. It's a quiet and reflective spot away from the main road in front of the cemetery. Double depth is available if the second burial is a cremation urn. Would consider selling these lots in sets of two spaces in each set. Cemetery Retails currently for \$4,795.00 each. Available for Immediate Need. Includes Transfer Fee.