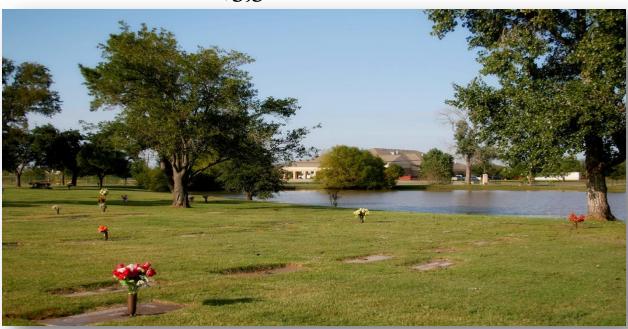

## About this Cemetery Property

These three (3) spaces are in view of the lake in an older developed garden, near the entrance of the Memorial Park. The spaces in Memory Garden are near the road along a cement loop walkway near the lake. These are the only three spaces available in Memory Garden. The current values of the spaces are \$4,995 per space. The cemetery will allow one casket and one urn, or two urns in a single space. The cemetery staff advised that the spaces could possibly be made "double-depth", but it could not be determined until the digging process began, because making a space double-depth could be impeded by any large boulders. Immediate Need is not available, as the process will take up to two weeks. You can view Memory Garden on Google Earth by searching 1917 Archer City Highway, Wichita Falls, TX. Memory Garden is to the left of the entrance. It is the only loop by the lake.